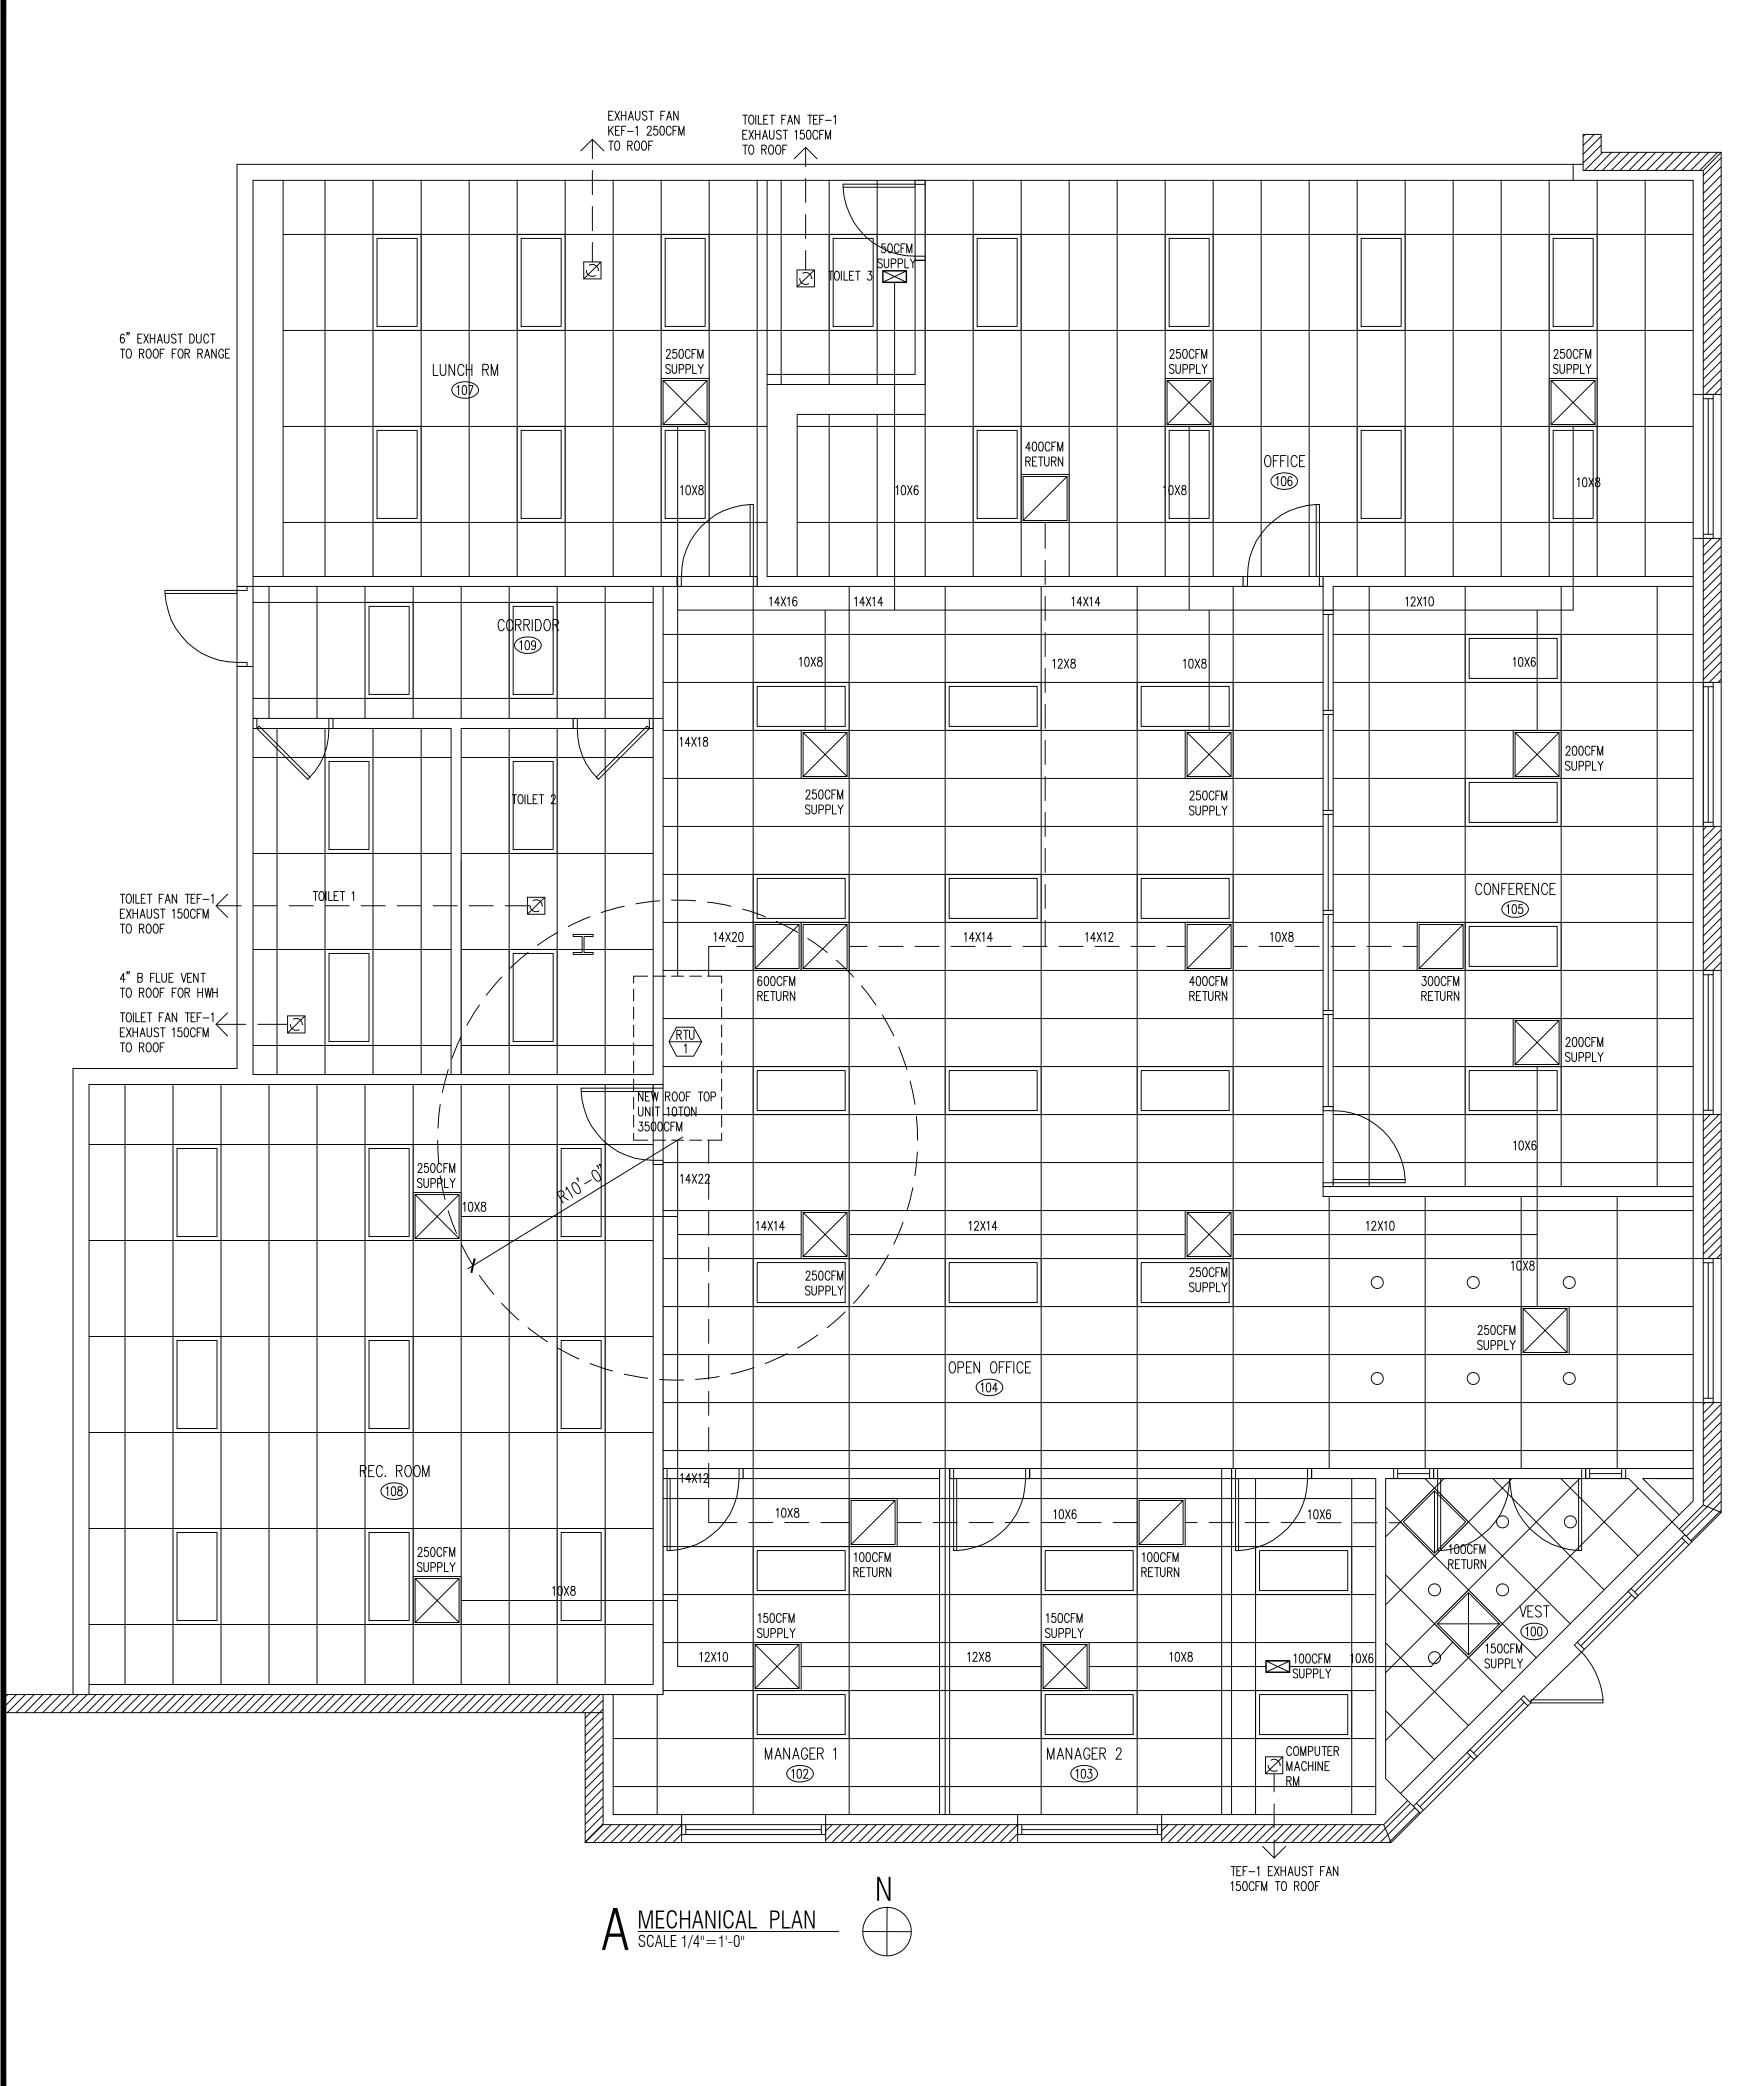

|
|                                |        |       |       | 20     | 37               | 38     | 20     |      |      |      |             |               |
|                                |        |       |       | 20     | 39               | 40     | 20     |      |      |      |             |               |
|                                |        |       |       | 20     | 41               | 42     | 20     |      |      |      |             |               |
| SUBTOTAL                       | 8200   | 11500 | 11800 |        |                  |        |        | 5000 | 4340 | 5250 |             |               |
| TOTAL PANEL LOAD               | 46090  | 0     | 128   | AMPS   | 27               | 7/480V | 3 PH   |      |      |      |             |               |





|     | DIFFUSER, GRILL, REGISTER SCHEDULE |         |                                |                    |     |  |  |  |  |  |  |  |  |
|-----|------------------------------------|---------|--------------------------------|--------------------|-----|--|--|--|--|--|--|--|--|
|     |                                    |         | 1                              | 1                  |     |  |  |  |  |  |  |  |  |
| TAG | MANUF.                             | MODEL   | TYPE                           | FACE SIZE<br>L X W | FRA |  |  |  |  |  |  |  |  |
| A   | TITUS OR EQUAL                     | OMNI-AA | SUPPLY W/ INTEGRAL DAMPER      | 24" x 24"          |     |  |  |  |  |  |  |  |  |
| В   | TITUS OR EQUAL                     | PXP     | RETURN W/ OPPOSED BLADE DAMPER | 24" x 24"