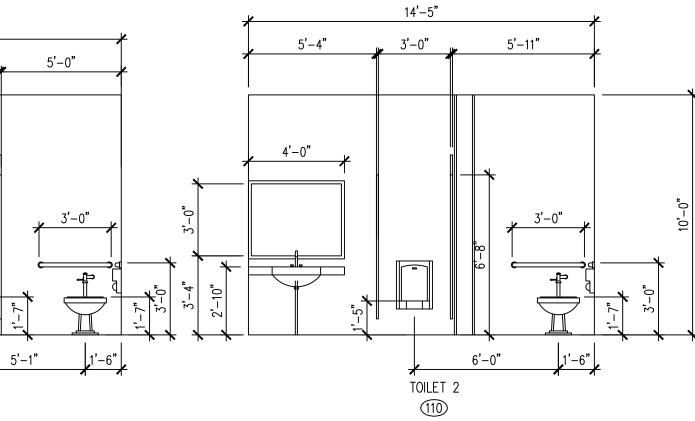

8'-1"

14'-5"

6'-3"

4'-0"

3'-0"

IN ST. STL. FRAME

|                                              | OWNER<br>2700 GALVIN DRIVE<br>ELGIN IL 60124                                                         |
|----------------------------------------------|------------------------------------------------------------------------------------------------------|
|                                              | WEI TAN<br>2425 S WENTWORTH AVE.<br>CHICAGO IL 60616<br>PHONE: (312) 912-5798                        |
|                                              | EMAIL: twarchitect98@yahoo.com<br>LICENSE NO: 001-022013<br>EXPIRES: 11/30/2022                      |
|                                              | MEP ENGINEER<br>236 W ALEXANDER STREET<br>CHICAGO IL 60616                                           |
|                                              | PHONE: (312)720-8800<br>BILLY_WANG68@HOTMAIL.COM<br>LICENSE NO: 062.068227<br>EXPIRES: 11 / 30 /2023 |
|                                              |                                                                                                      |
|                                              | OFFICE<br>JSE<br>60124                                                                               |
|                                              | NEW<br>Rehol                                                                                         |
|                                              | UT A<br>G WA<br>drive e                                                                              |
| DEFICE                                       | R BUILD-OUT A NEW OFFIC<br>THE EXISTING WAREHOUSE<br>700 GALVIN DRIVE ELGIN IL 60124                 |
|                                              | IOR BUILD-OUT A NEW OFFICE IN<br>THE EXISTING WAREHOUSE<br>2700 GALVIN DRIVE ELGIN IL 60124          |
|                                              | N<br>T<br>E<br>R<br>I<br>O                                                                           |
|                                              | ISSUES DATE<br>ISSUED FOR PERMIT 10/08/2021                                                          |
|                                              |                                                                                                      |
|                                              |                                                                                                      |
|                                              |                                                                                                      |
|                                              | UCENSED ARCHINE                                                                                      |
|                                              | WEI TAN<br>001-022013                                                                                |
|                                              | OCCUPANCY                                                                                            |
|                                              | & EXITING                                                                                            |
| COMPUTER<br>MACHINE                          |                                                                                                      |
| RM<br>RM<br>11'-0" CEILING<br>12'-0" CEILING | REFLECTED<br>CEILING PLAN                                                                            |
|                                              |                                                                                                      |