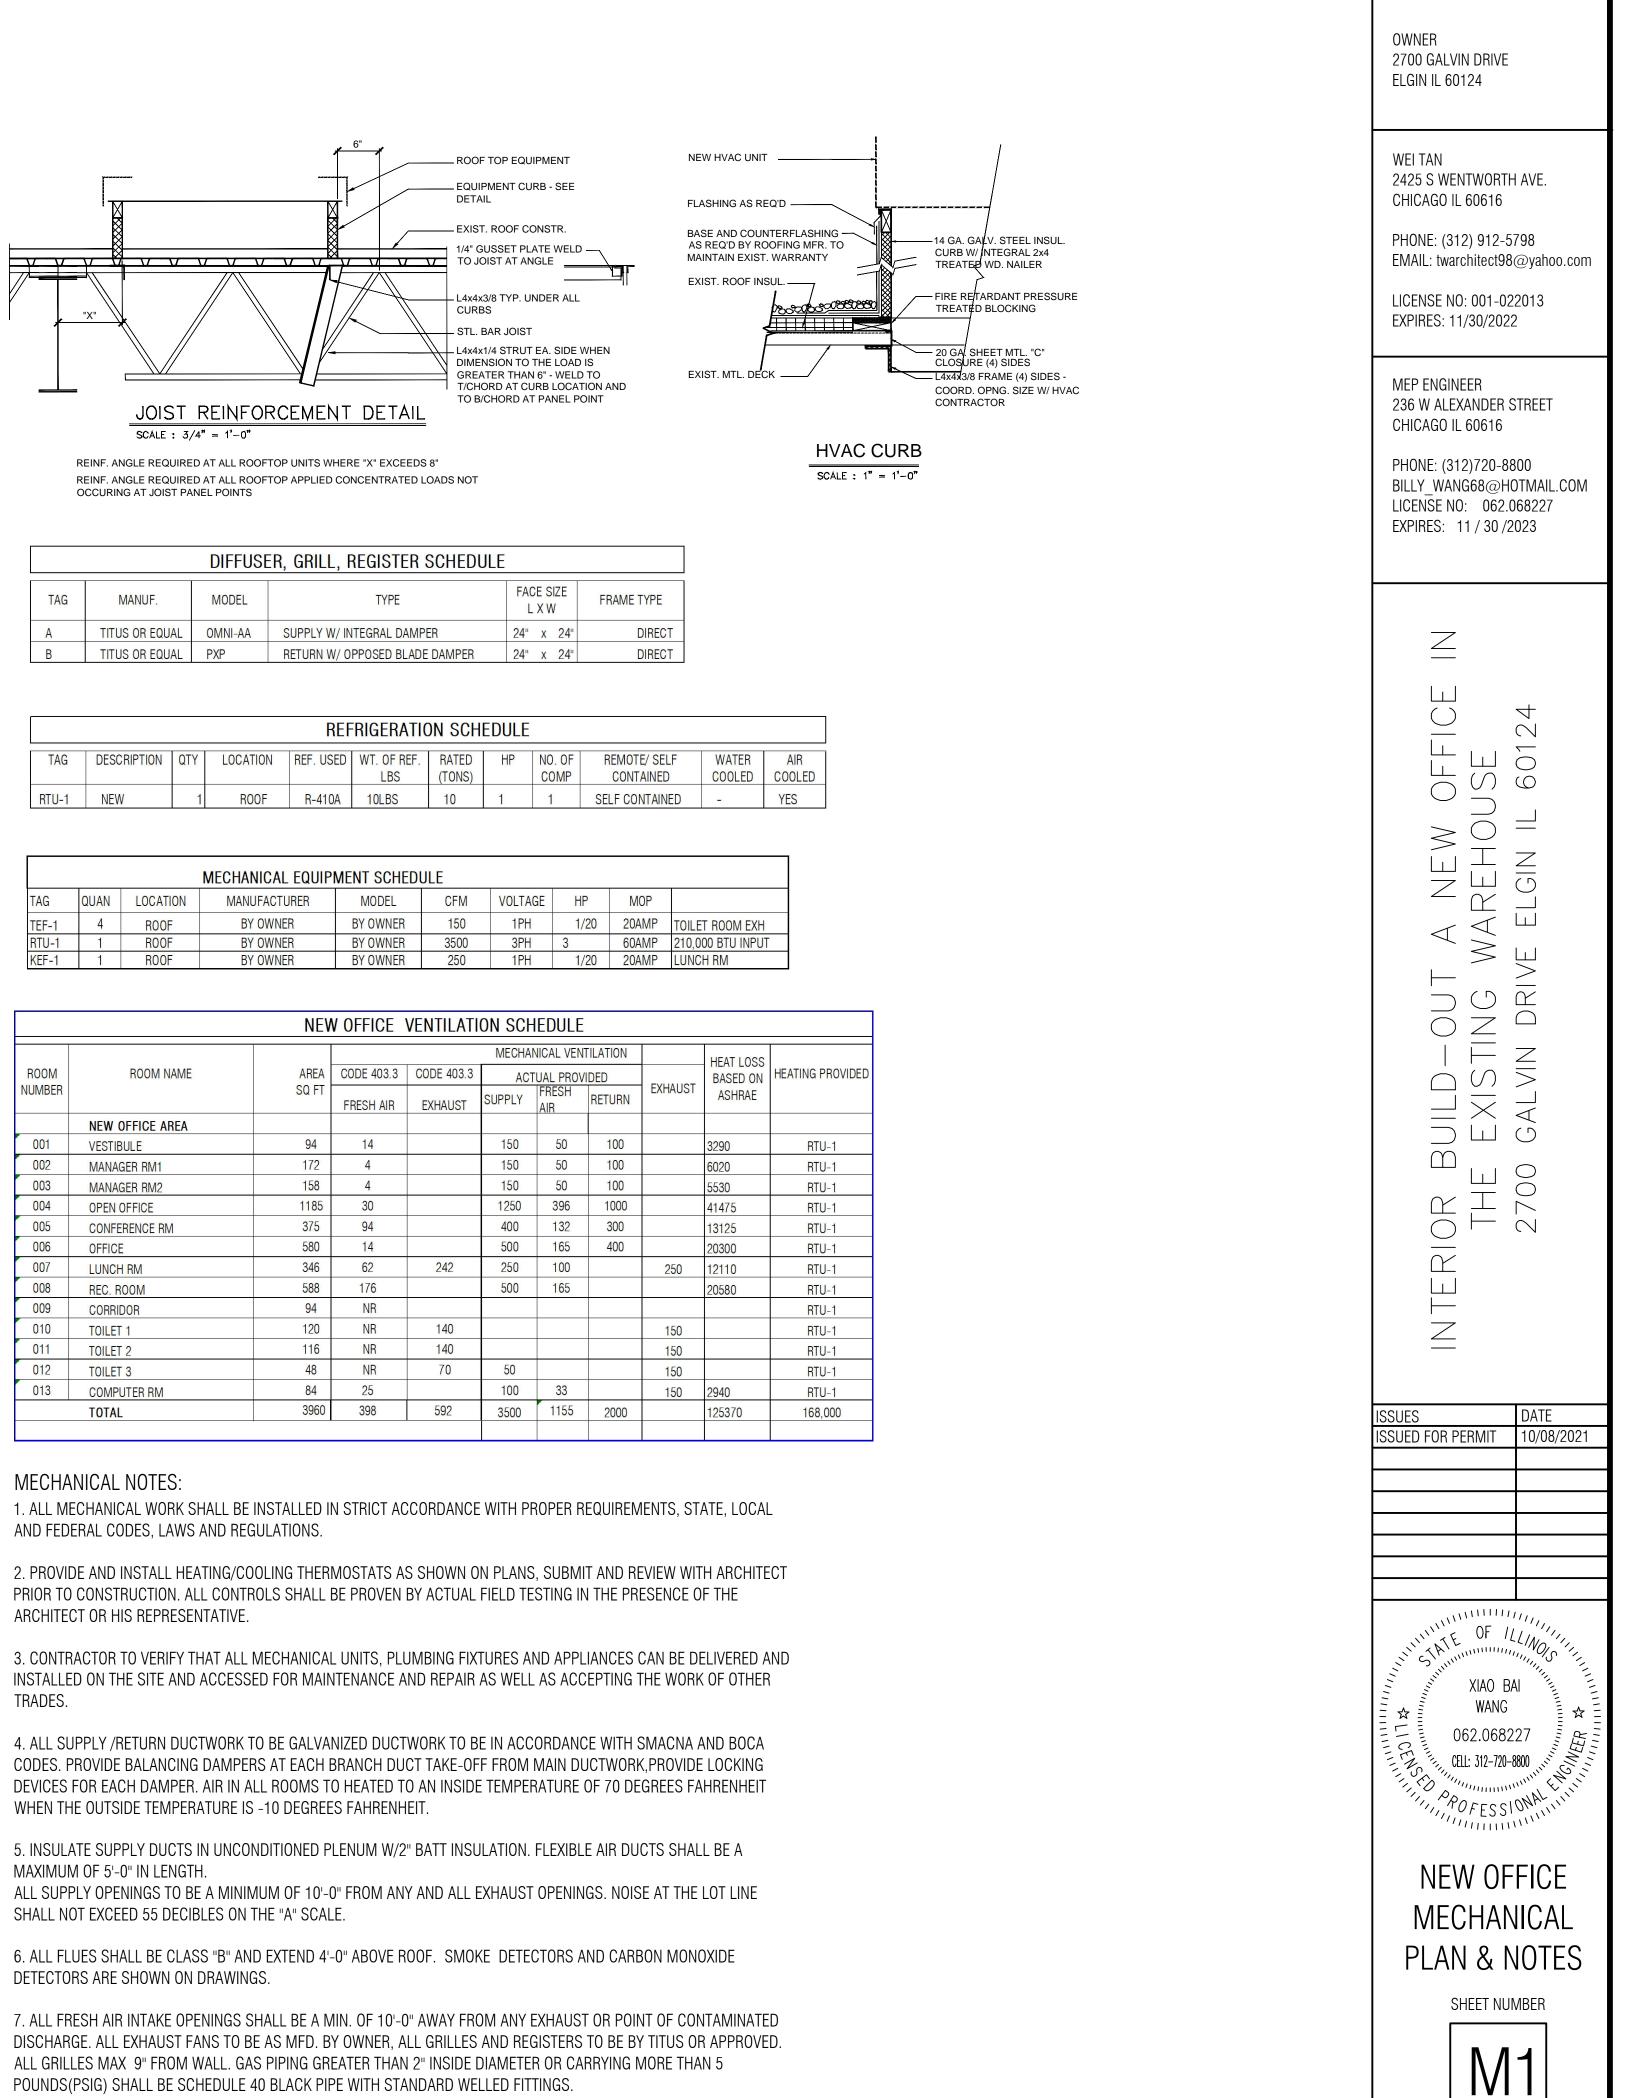

|
|                                |        |       |       | 20     | 37               | 38     | 20     |      |      |      |             |               |
|                                |        |       |       | 20     | 39               | 40     | 20     |      |      |      |             |               |
|                                |        |       |       | 20     | 41               | 42     | 20     |      |      |      |             |               |
| SUBTOTAL                       | 8200   | 11500 | 11800 |        |                  |        |        | 5000 | 4340 | 5250 |             |               |
| TOTAL PANEL LOAD               | 46090  | 0     | 128   | AMPS   | 27               | 7/480V | 3 PH   |      |      |      |             |               |





|     | DIFFUSER, GRILL, REGISTER SCHEDULE |         |                                |                    |     |  |  |  |  |  |  |  |  |
|-----|------------------------------------|---------|--------------------------------|--------------------|-----|--|--|--|--|--|--|--|--|
|     |                                    |         | 1                              | 1                  |     |  |  |  |  |  |  |  |  |
| TAG | MANUF.                             | MODEL   | TYPE                           | FACE SIZE<br>L X W | FRA |  |  |  |  |  |  |  |  |
| A   | TITUS OR EQUAL                     | OMNI-AA | SUPPLY W/ INTEGRAL DAMPER      | 24" x 24"          |     |  |  |  |  |  |  |  |  |
| В   | TITUS OR EQUAL                     | PXP     | RETURN W/ OPPOSED BLADE DAMPER | 24" x 24"