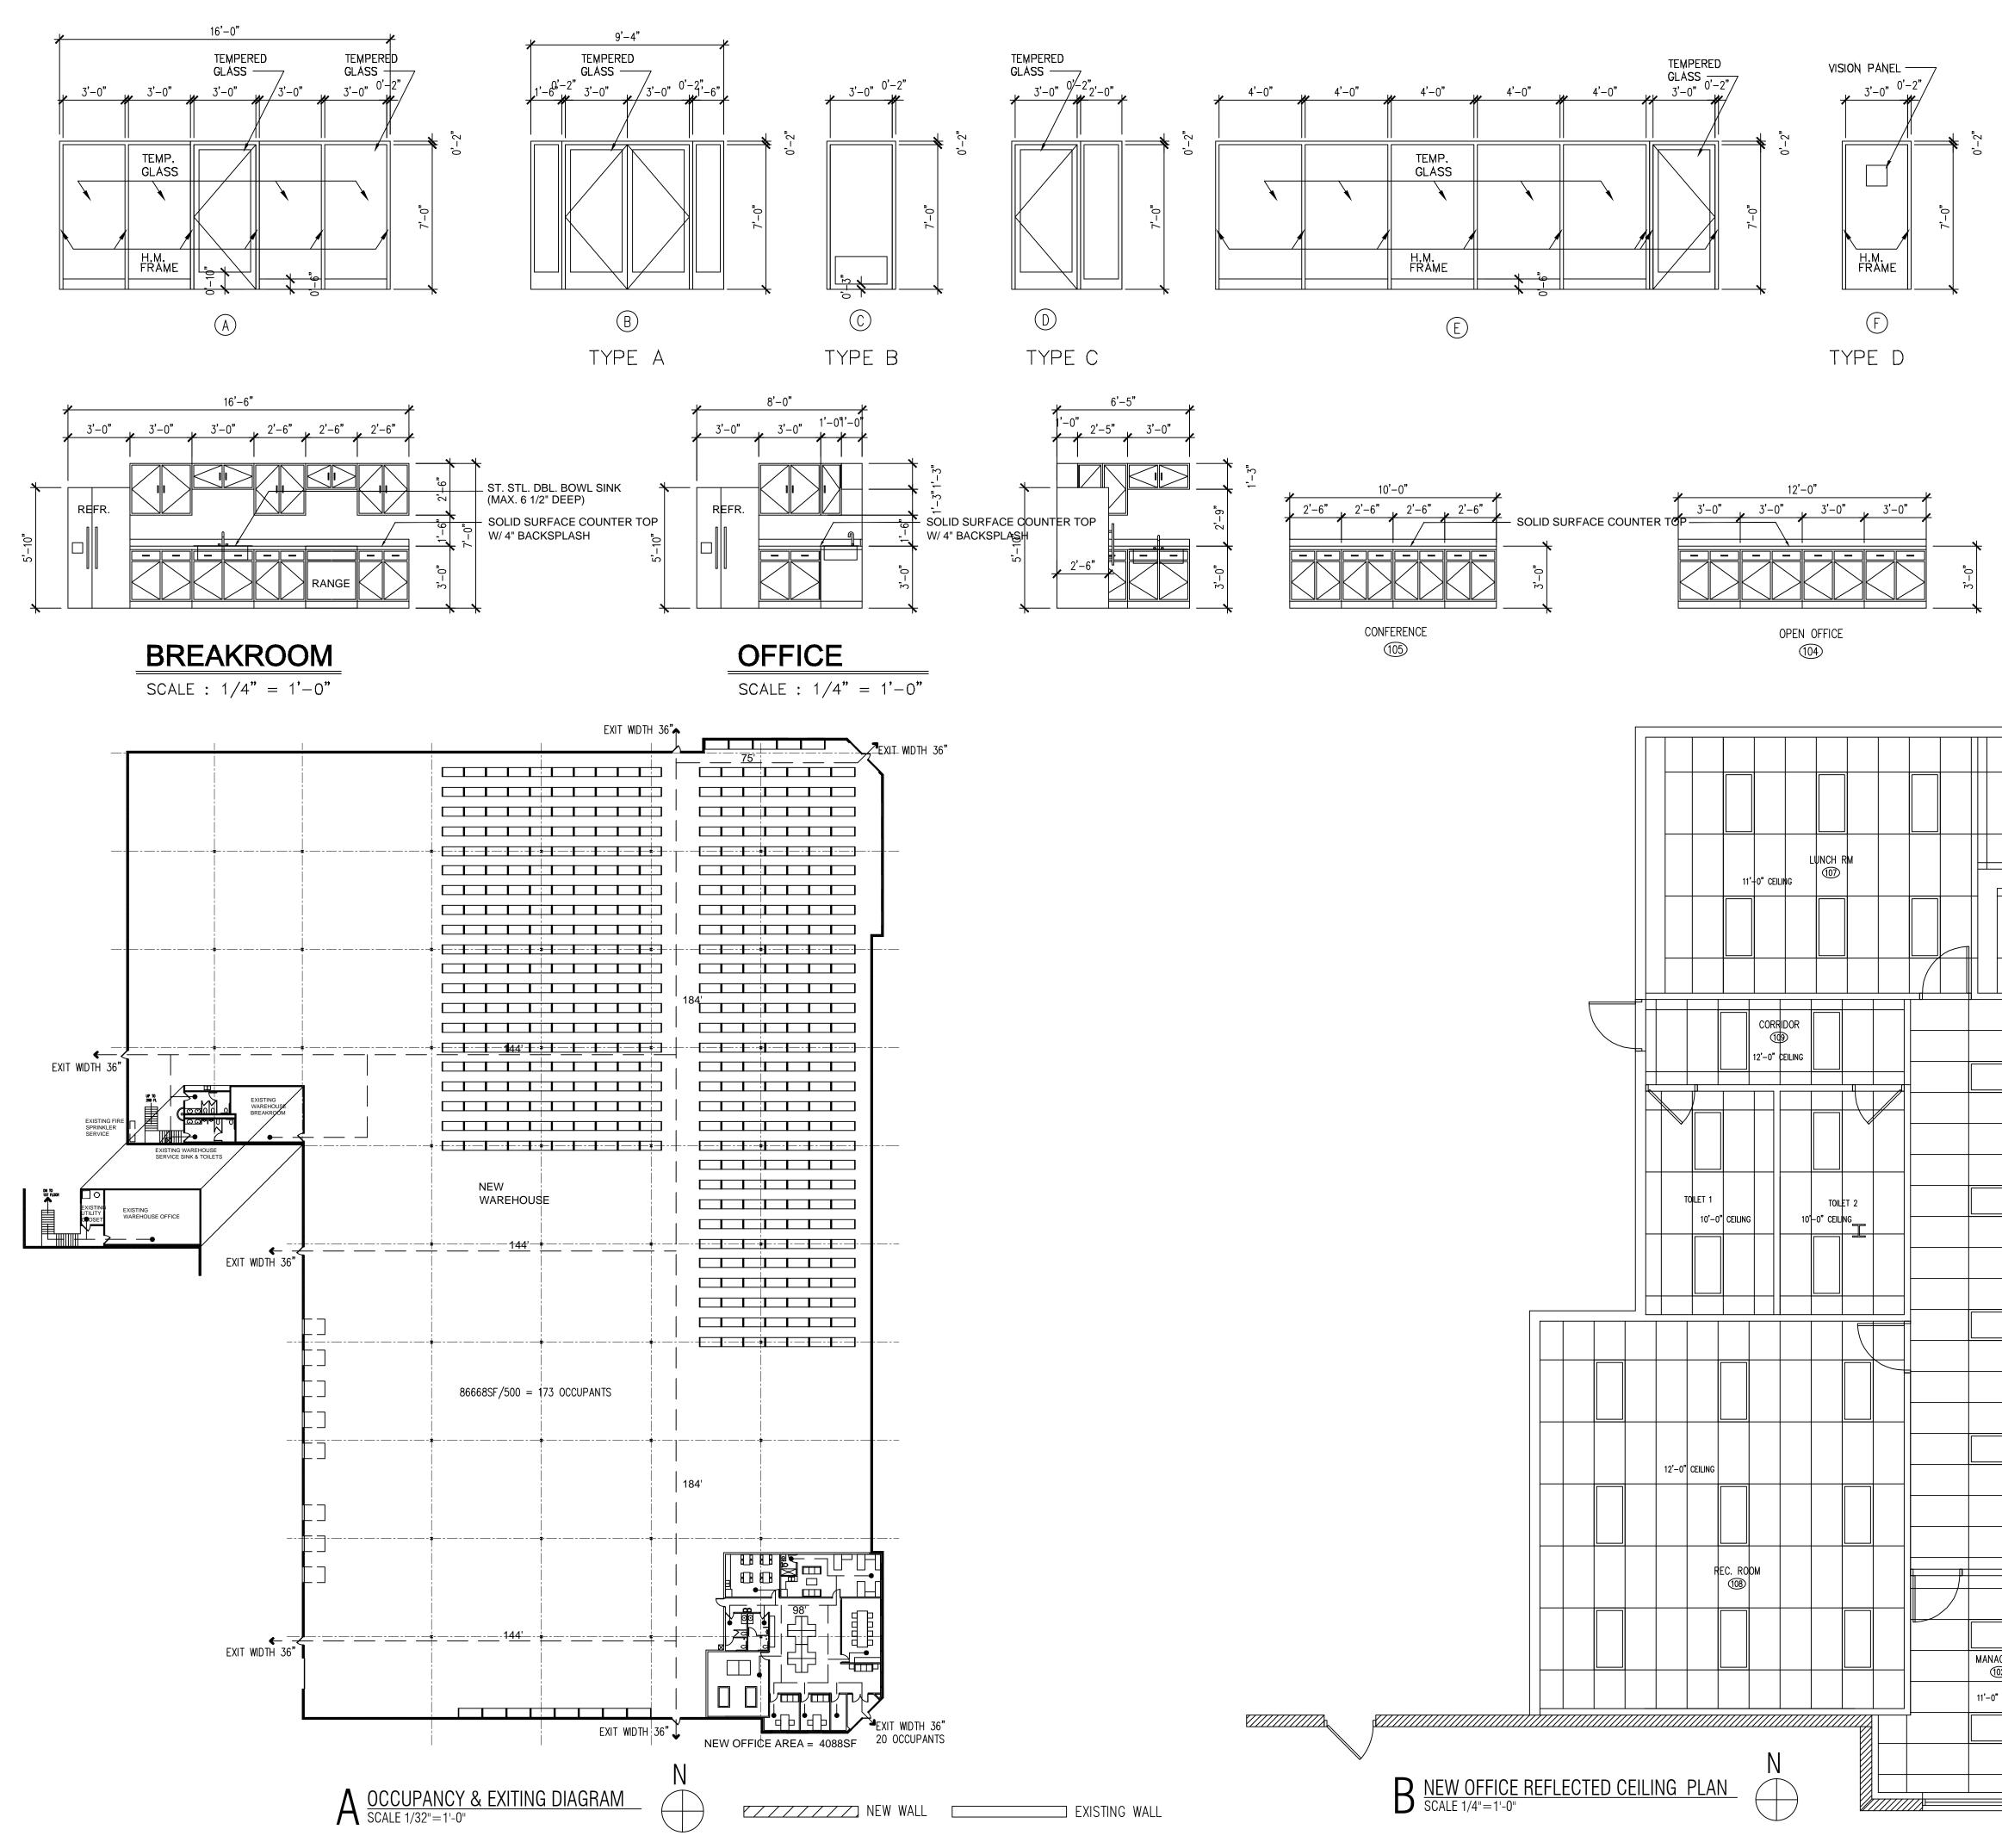

|     | PROJECT DATA                |                          |          |  |  |  |  |  |  |
|-----|-----------------------------|--------------------------|----------|--|--|--|--|--|--|
| F   | USE GROUP CLASSIFICATION    | F-2                      |          |  |  |  |  |  |  |
| AND | CONSTRUCTION TYPE           | I-B                      |          |  |  |  |  |  |  |
|     | TOTAL FLOOR AREA            | 90900SF                  |          |  |  |  |  |  |  |
|     | EXIT ACCESS TRAVEL DISTANCE | 184 FT MAXIMUM           |          |  |  |  |  |  |  |
|     | AUTOMATIC SPRINKLERS        | YES                      |          |  |  |  |  |  |  |
|     | NEW OFFICE FLOOR AREA       | 4088 / 200= 20 OCCUPANTS |          |  |  |  |  |  |  |
|     | WAREHOUSE FLOOR AREA        | 86668/500= 173 OCCUPANTS |          |  |  |  |  |  |  |
|     | TOTAL OCCUPANT LOADS        | 193 OCCUPANTS            |          |  |  |  |  |  |  |
|     | MAXIMUM HEIGHT              | 1 STORY                  |          |  |  |  |  |  |  |
|     | REQUIRED NUMBER OF EXITS:   | 5                        | ACTUAL 7 |  |  |  |  |  |  |
|     | MINIMUM CORRIDOR WIDTH      | 48"                      |          |  |  |  |  |  |  |