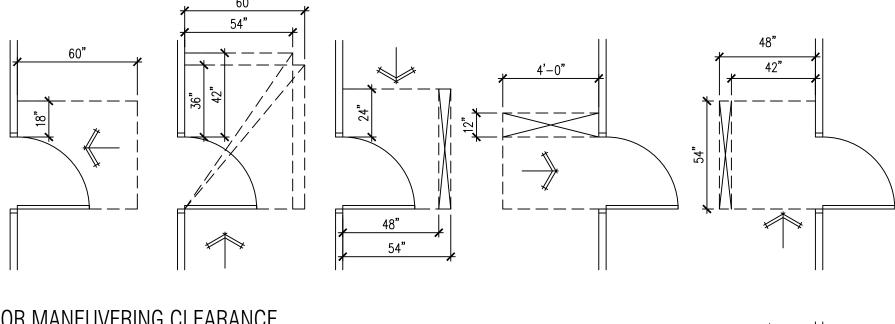

### ACCESSIBILITY REQUIREMENTS

TOILET ROOMS REQUIRED TO BE ACCESSIBLE SHALL CONFORM TO ALL ACCESSIBILITY REQUIREMENTS OF THE AMERICANS WITH DISABILITIES ACT WHICH INCLUDES, BUT IS NOT LIMITED TO THE FOLLOWING:

A2

ALL EXIT DOORS MUST OPEN WITHOUT THE USE OF A KEY OR SPECIAL KNOWLEDGE FROM THE SIDE WHICH EGRESS IS MADE LEVERED HANDLE HARDWARE AS REQUIRED BY ILLINOIS ACCESSIBILITY CODE PROVIDE DOOR CLOSERS ALONG ALL ACCESSIBLE ROUTES