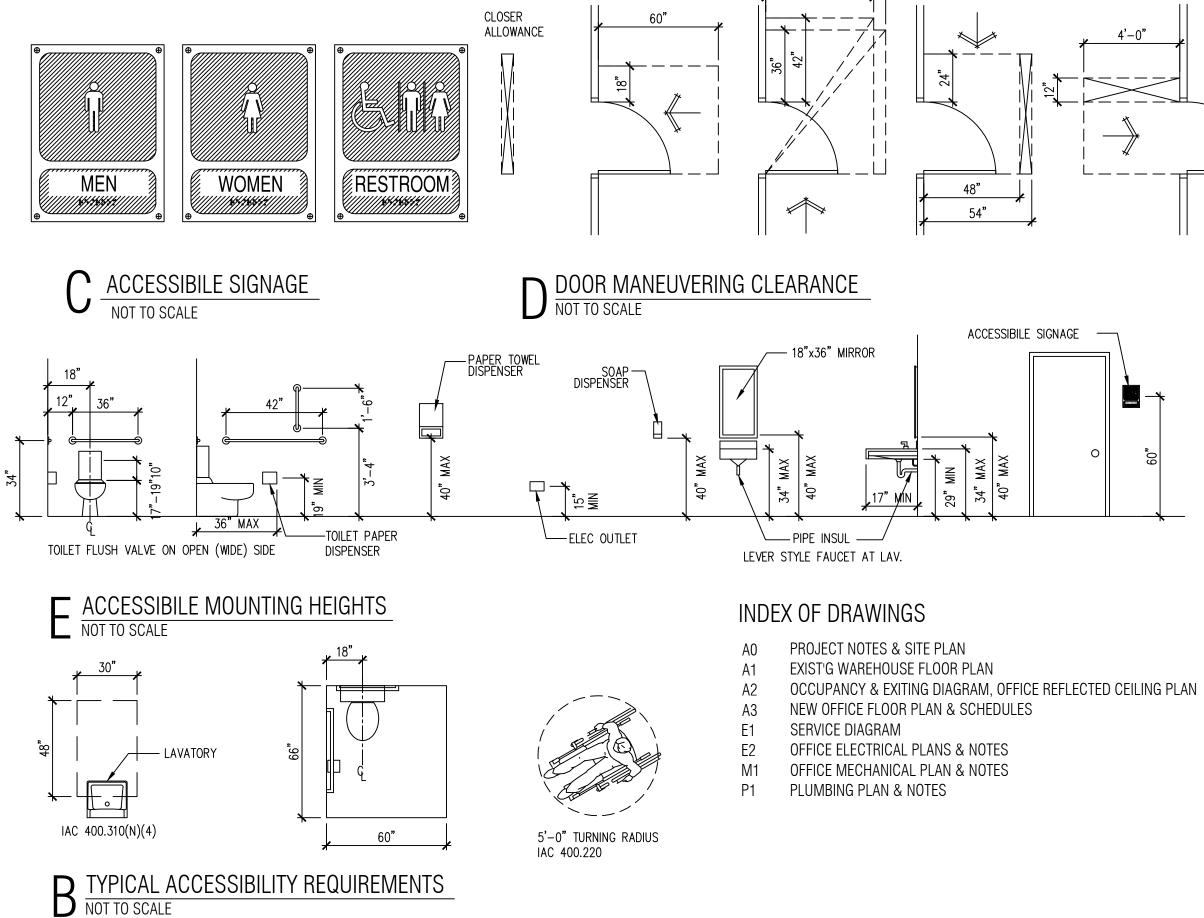

### ACCESSIBILITY REQUIREMENTS

TOILET ROOMS REQUIRED TO BE ACCESSIBLE SHALL CONFORM TO ALL ACCESSIBILITY REQUIREMENTS OF THE AMERICANS WITH DISABILITIES ACT WHICH INCLUDES, BUT IS NOT LIMITED TO THE FOLLOWING:

SHALL BE LOCATED ON THE WIDE SIDE OF THE TOILET ACCESSIBLE TOILETS SHALL BE LOCATED 16-18" OFF THE SIDE WALL. ZERO TOLERANCE

THE TOILET FLUSH HANDLE

OUTSIDE THIS RANGE. URINAL FLUSH HANDLE SHALL

NOT BE LOCATED GREATER