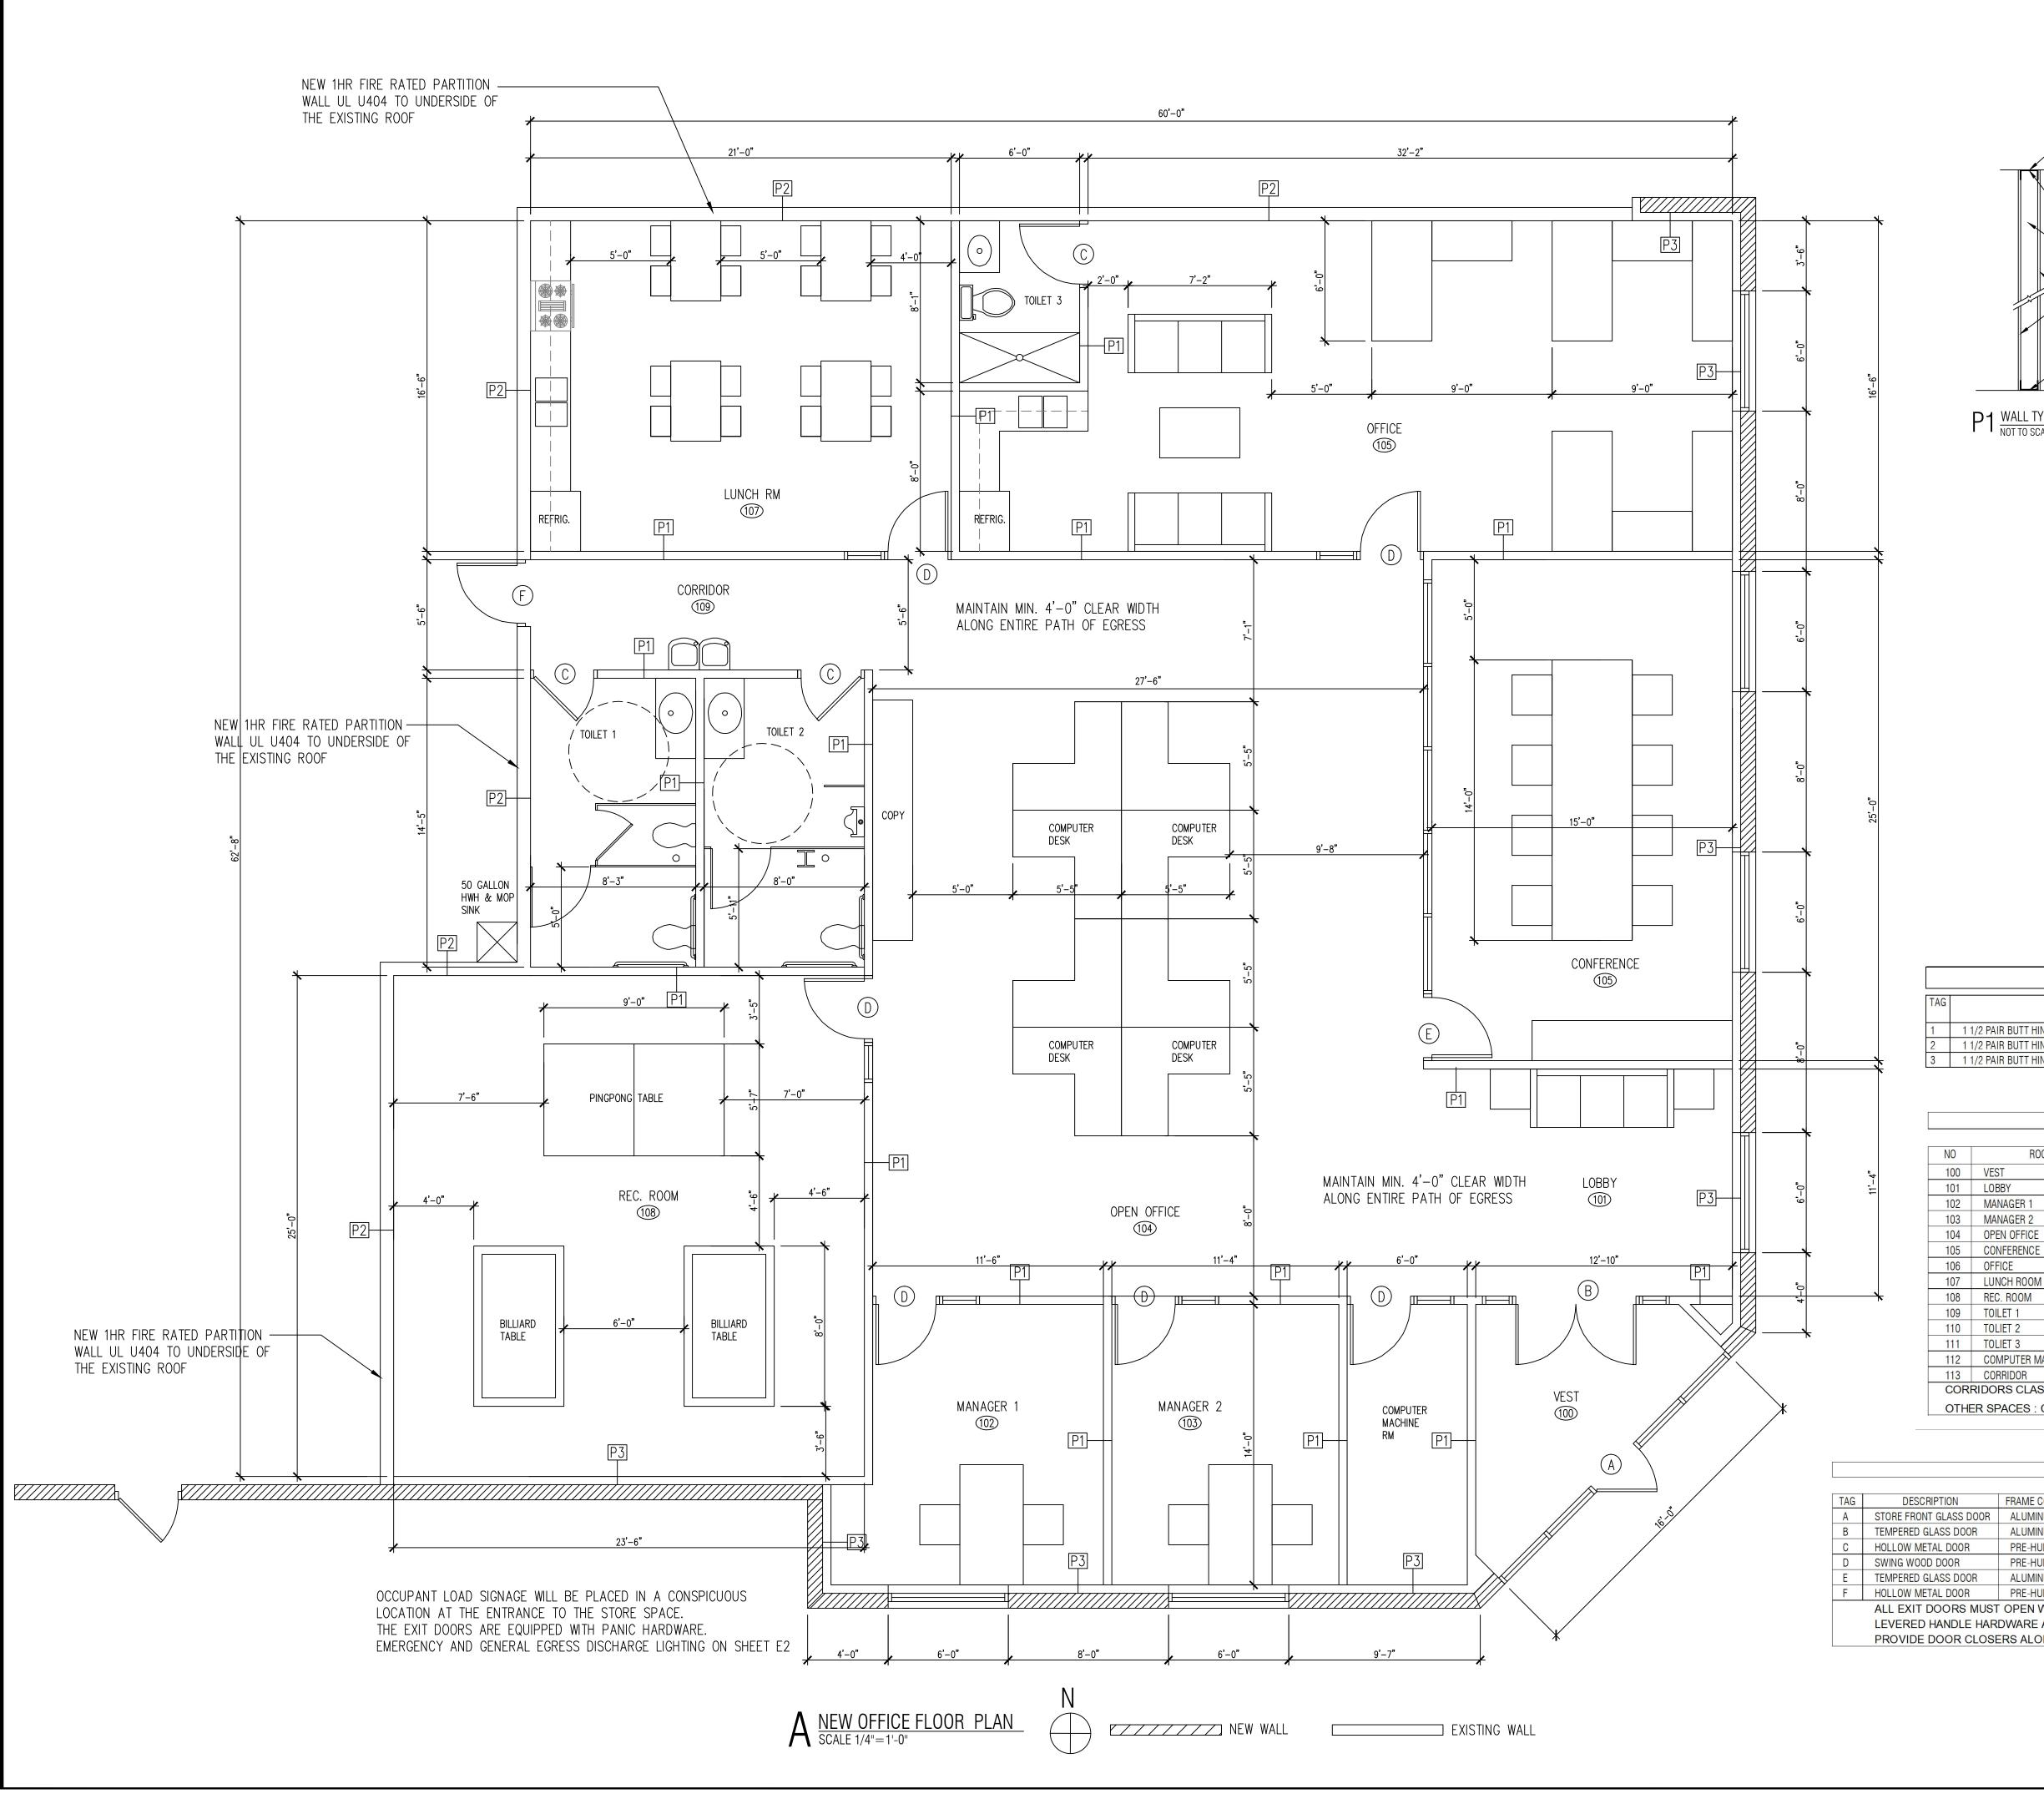

A2

ALL EXIT DOORS MUST OPEN WITHOUT THE USE OF A KEY OR SPECIAL KNOWLEDGE FROM THE SIDE WHICH EGRESS IS MADE LEVERED HANDLE HARDWARE AS REQUIRED BY ILLINOIS ACCESSIBILITY CODE PROVIDE DOOR CLOSERS ALONG ALL ACCESSIBLE ROUTES