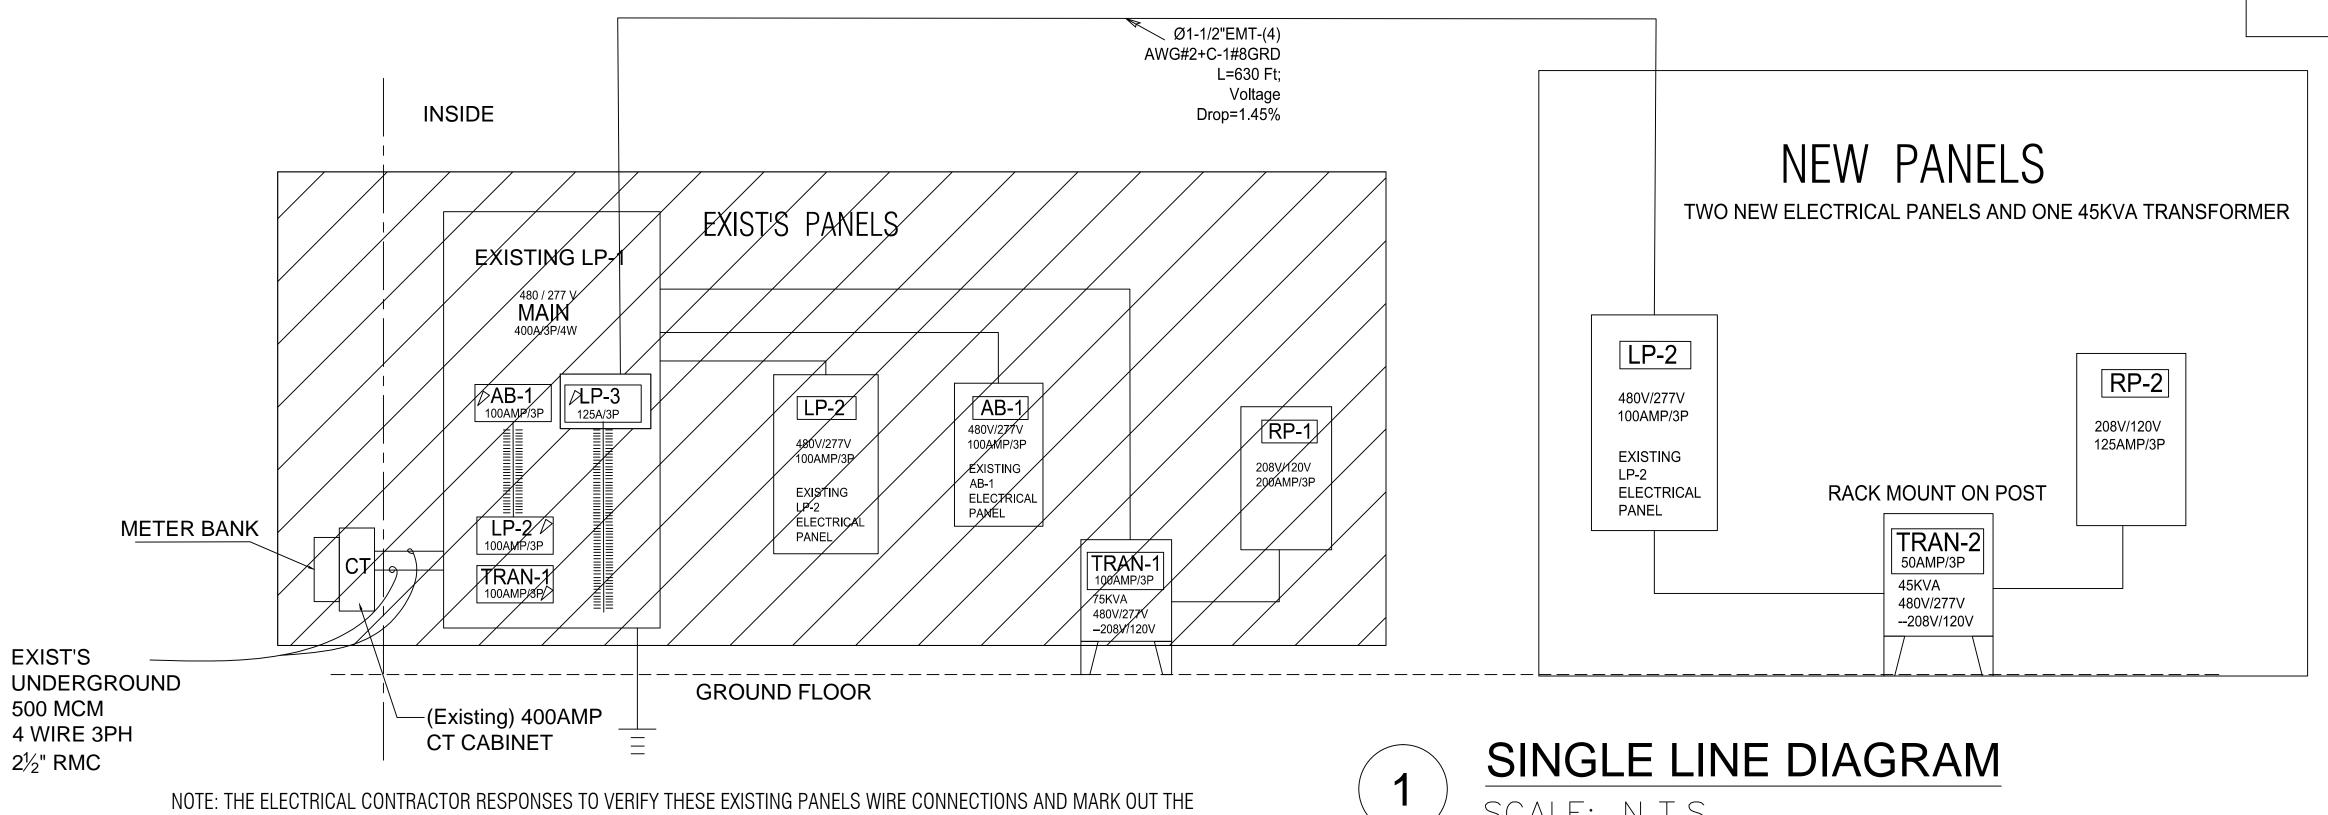

## GENERAL ELECTRICAL NOTE:

ELECTRICAL WORK TO BE PERFORMED ON A 'DESIGN BUILD BASIS'.

THE CONTRACTOR SHALL BE RESPONSIBLE FOR THE COMPLETE FOLLOWING THE DESIGN, ENGINEERING AND INSTALLATION OF THE ELECTRICAL SYSTEMS AND EQUIPMENT AND SHALL WARRANTY TO THE OWNER THAT SUCH WORK SHALL ADEQUATELY MEET THE NEEDS AND THE REQUIREMENTS OF THE OWNER AND OF THE PROJECT AS PLANNED AND ITS INTENDED USES AS WELL AS COMPLY COMPLETELY WITH ALL APPLICABLE CODES, ORDINANCES, AND GOVERNING **REGULATIONS. IN NO WAY SHALL A DESIGN** BUILD ARRANGEMENT LIMIT THE **RESPONSIBILITY OF THE CONTRACTOR TO** COMPLETE HIS OR HER OBLIGATIONS TO MEET SUCH NEEDS AND REQUIREMENTS.

GENERAL CONTRACTOR SHALL REVIEW LOCATION OF ALL LIGHTING FIXTURES, FANS, AND OUTLETS IN FIELD WITH ELECTRICAL CONTRACTOR PRIOR TO ANY WORK.

DUE TO THIS IS EXISTING BUILDING, THERE ARE MANY RE-MODLATION IN THE OLD ELECTRICAL SYSTEM; THE ELECTRICAL CONTRACTOR IS RESPONSES TO VERY THE ELECTRICAL WIRING SYSTEM AND MAKE A NECESSARY CORRECTION AFTER NOTIFY THE OWNER/ENGINEER.