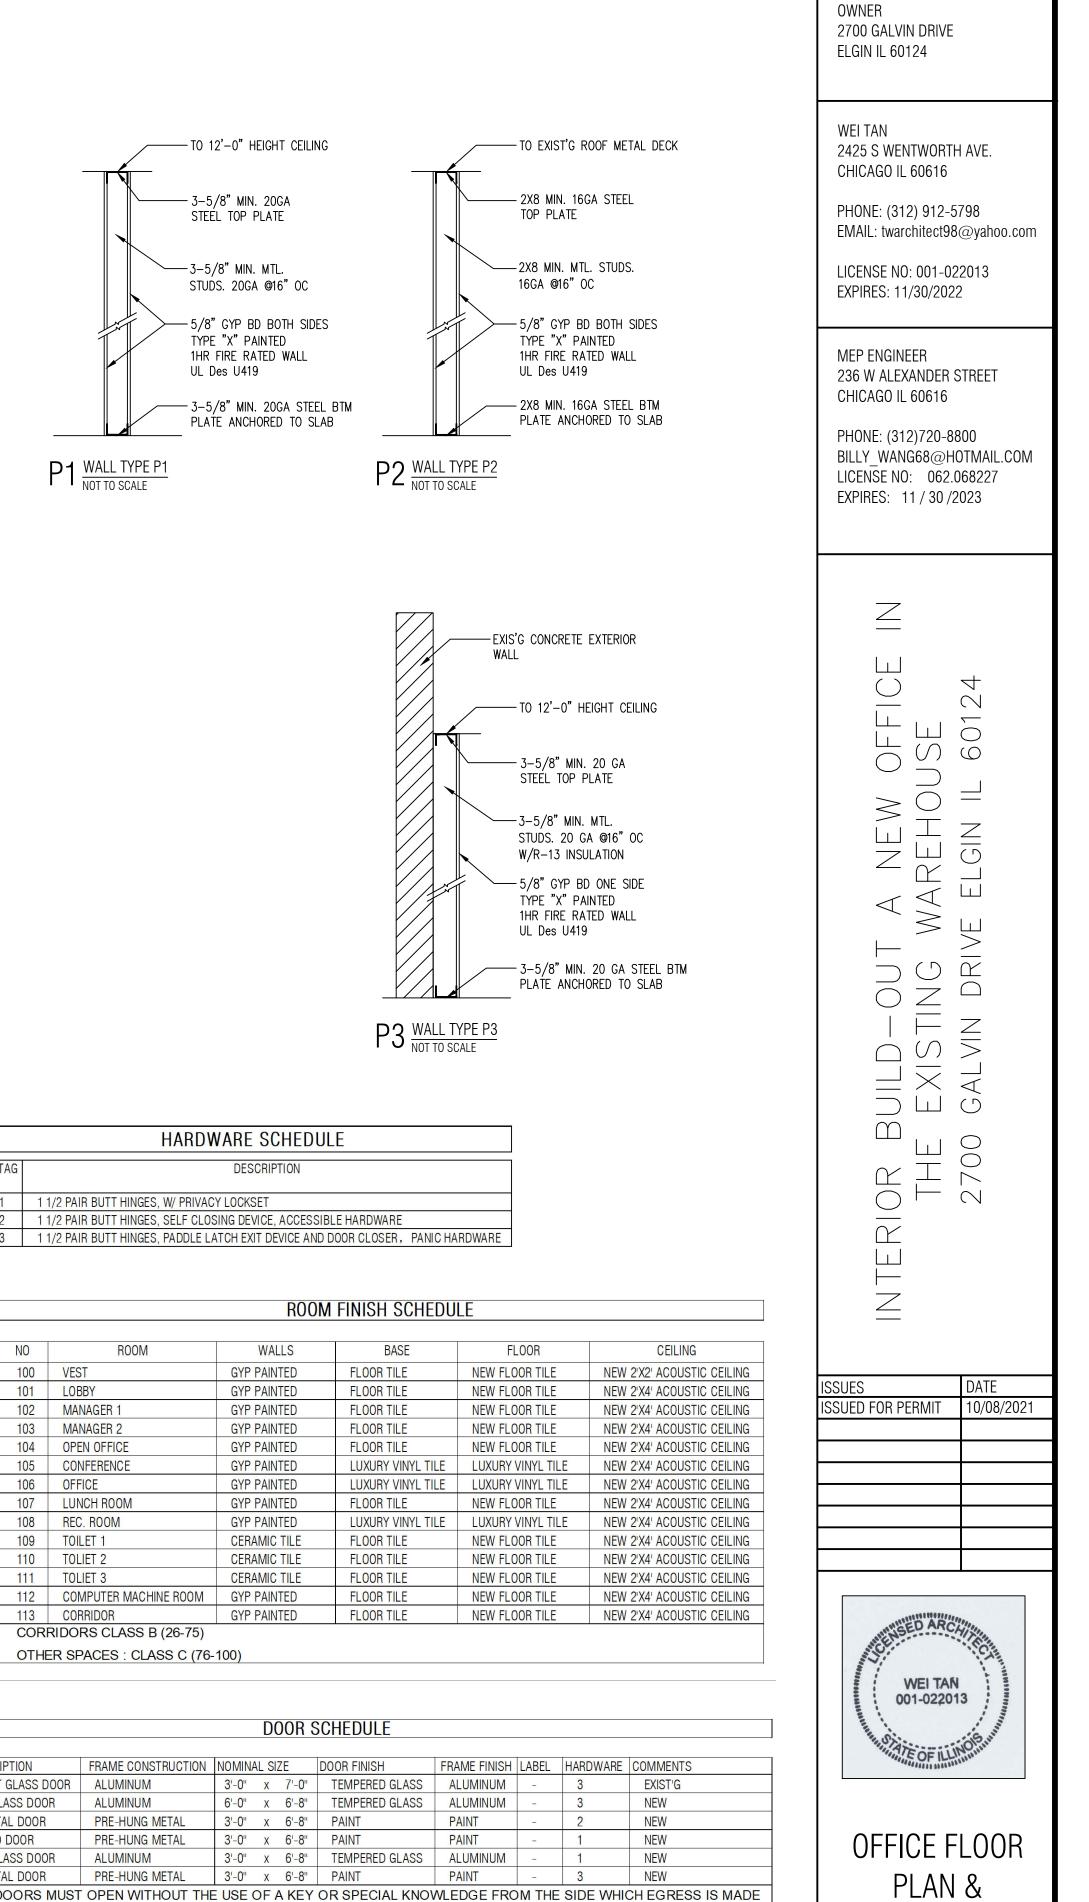

A2

ALL EXIT DOORS MUST OPEN WITHOUT THE USE OF A KEY OR SPECIAL KNOWLEDGE FROM THE SIDE WHICH EGRESS IS MADE LEVERED HANDLE HARDWARE AS REQUIRED BY ILLINOIS ACCESSIBILITY CODE PROVIDE DOOR CLOSERS ALONG ALL ACCESSIBLE ROUTES