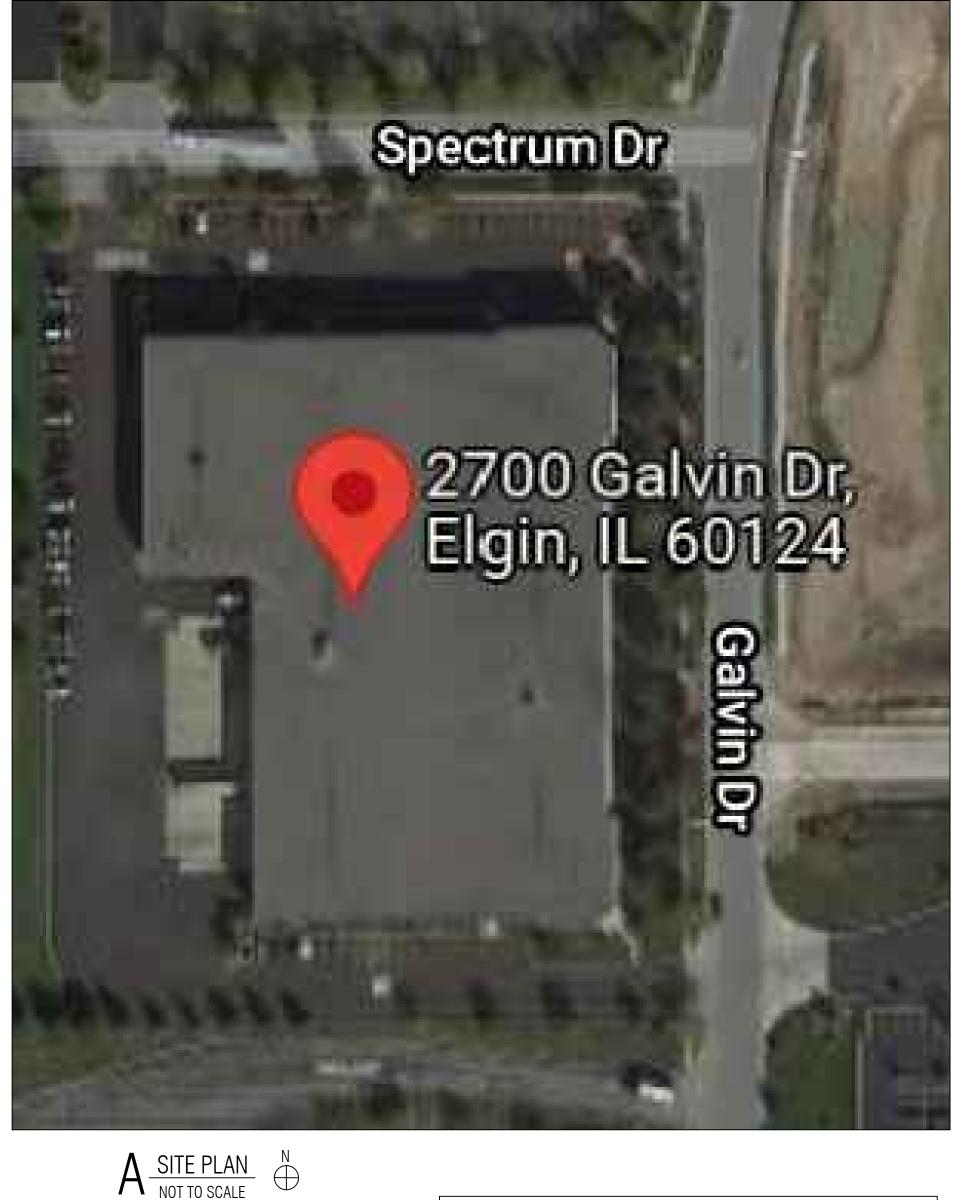

# INTERIOR BUILD-OUT A NEW OFFICE IN THE EXISTING WAREHOUSE PERMIT SUBMITTAL 2700 GALVIN DRIVE ELGIN IL 60124

I HEREBY CERTIFY THAT THESE DRAWINGS ARE PREEPARED BY ME OR UNDER MY SUPERVISION AND TO THE BEST OF MY KNOWLEDGE CONFORM WITH APPLICABLE CODES.

LIC EXPIRES NOV 30, 2022

OWNER 2700 GALVIN DRIVE ELGIN IL 60124