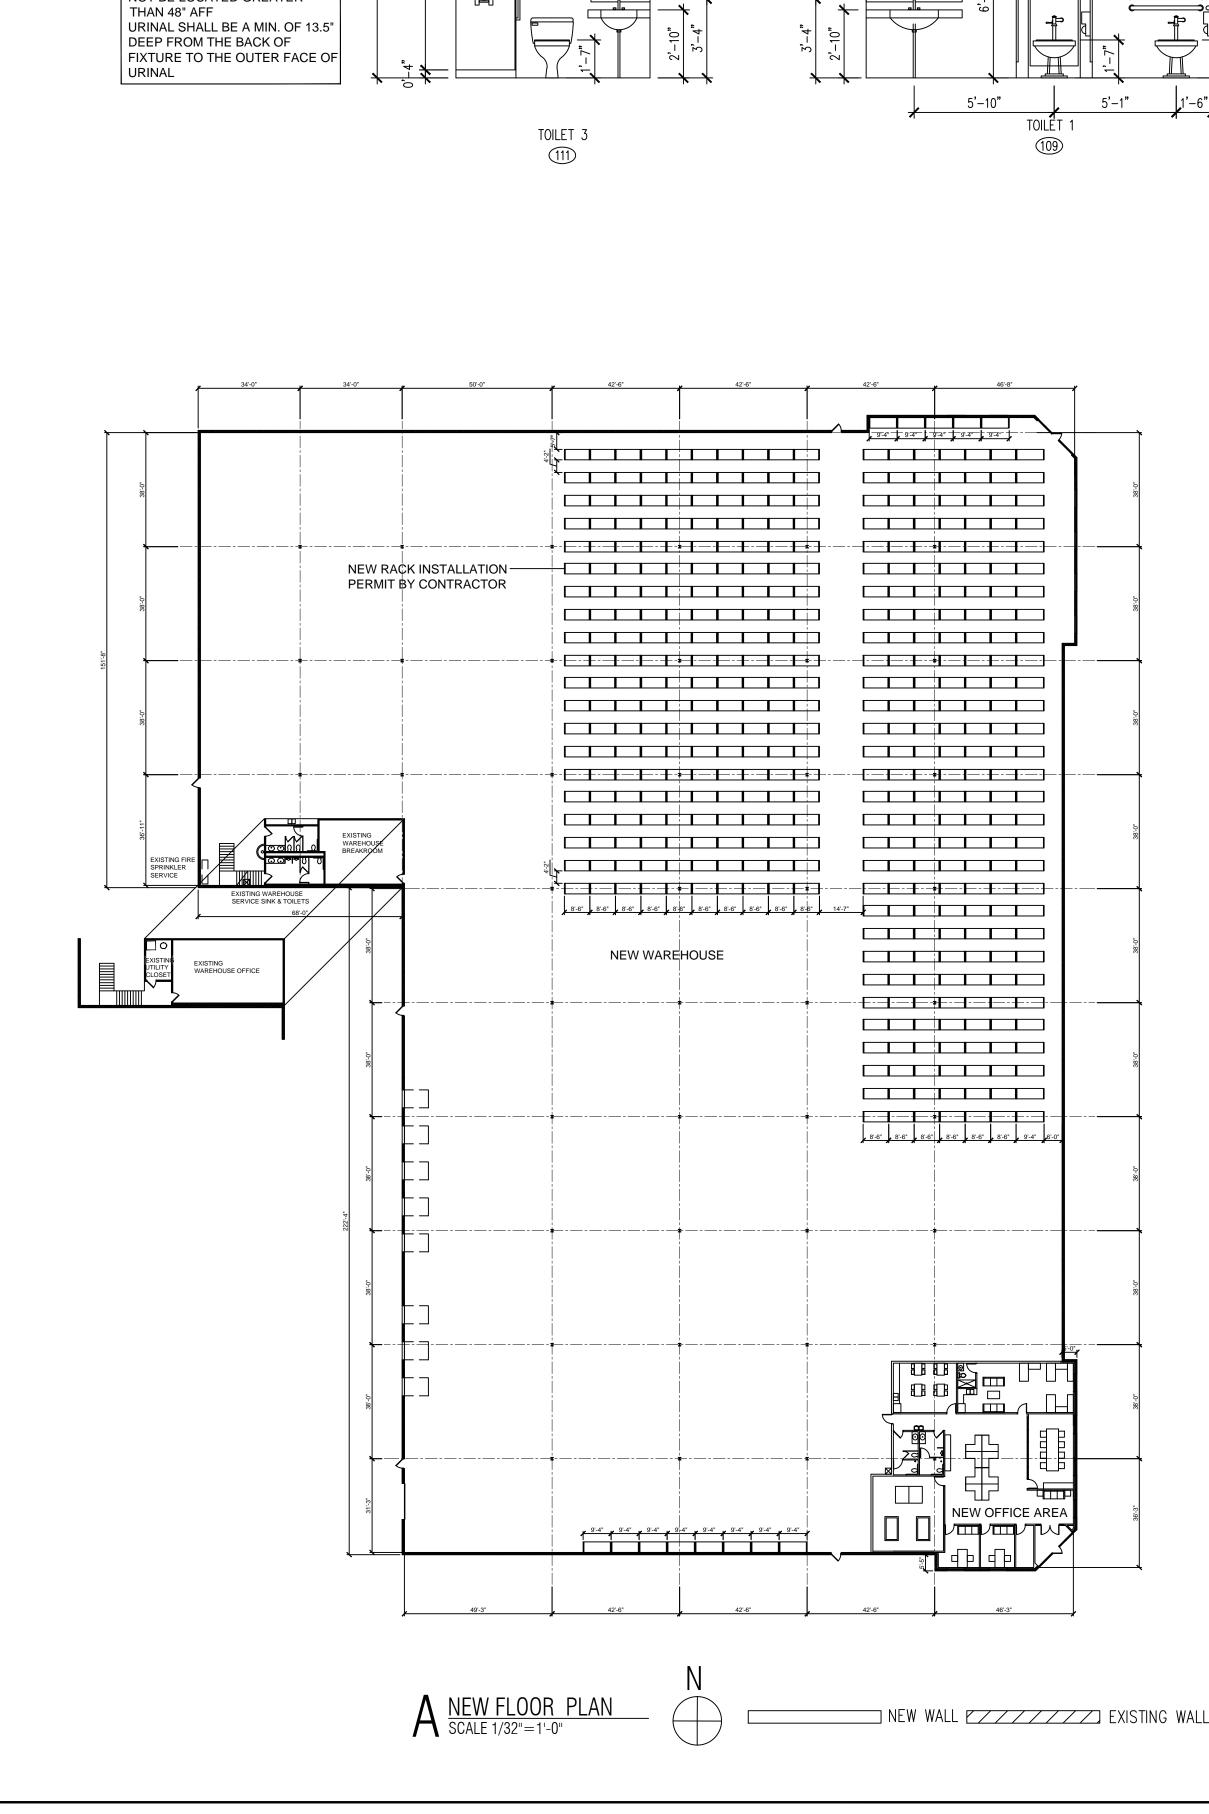

### ACCESSIBILITY REQUIREMENTS

TOILET ROOMS REQUIRED TO BE ACCESSIBLE SHALL CONFORM TO ALL ACCESSIBILITY REQUIREMENTS OF THE AMERICANS WITH DISABILITIES ACT WHICH INCLUDES, BUT IS NOT LIMITED TO THE FOLLOWING:

SHALL BE LOCATED ON THE WIDE SIDE OF THE TOILET ACCESSIBLE TOILETS SHALL BE LOCATED 16-18" OFF THE SIDE WALL. ZERO TOLERANCE

THE TOILET FLUSH HANDLE

OUTSIDE THIS RANGE. URINAL FLUSH HANDLE SHALL

NOT BE LOCATED GREATER