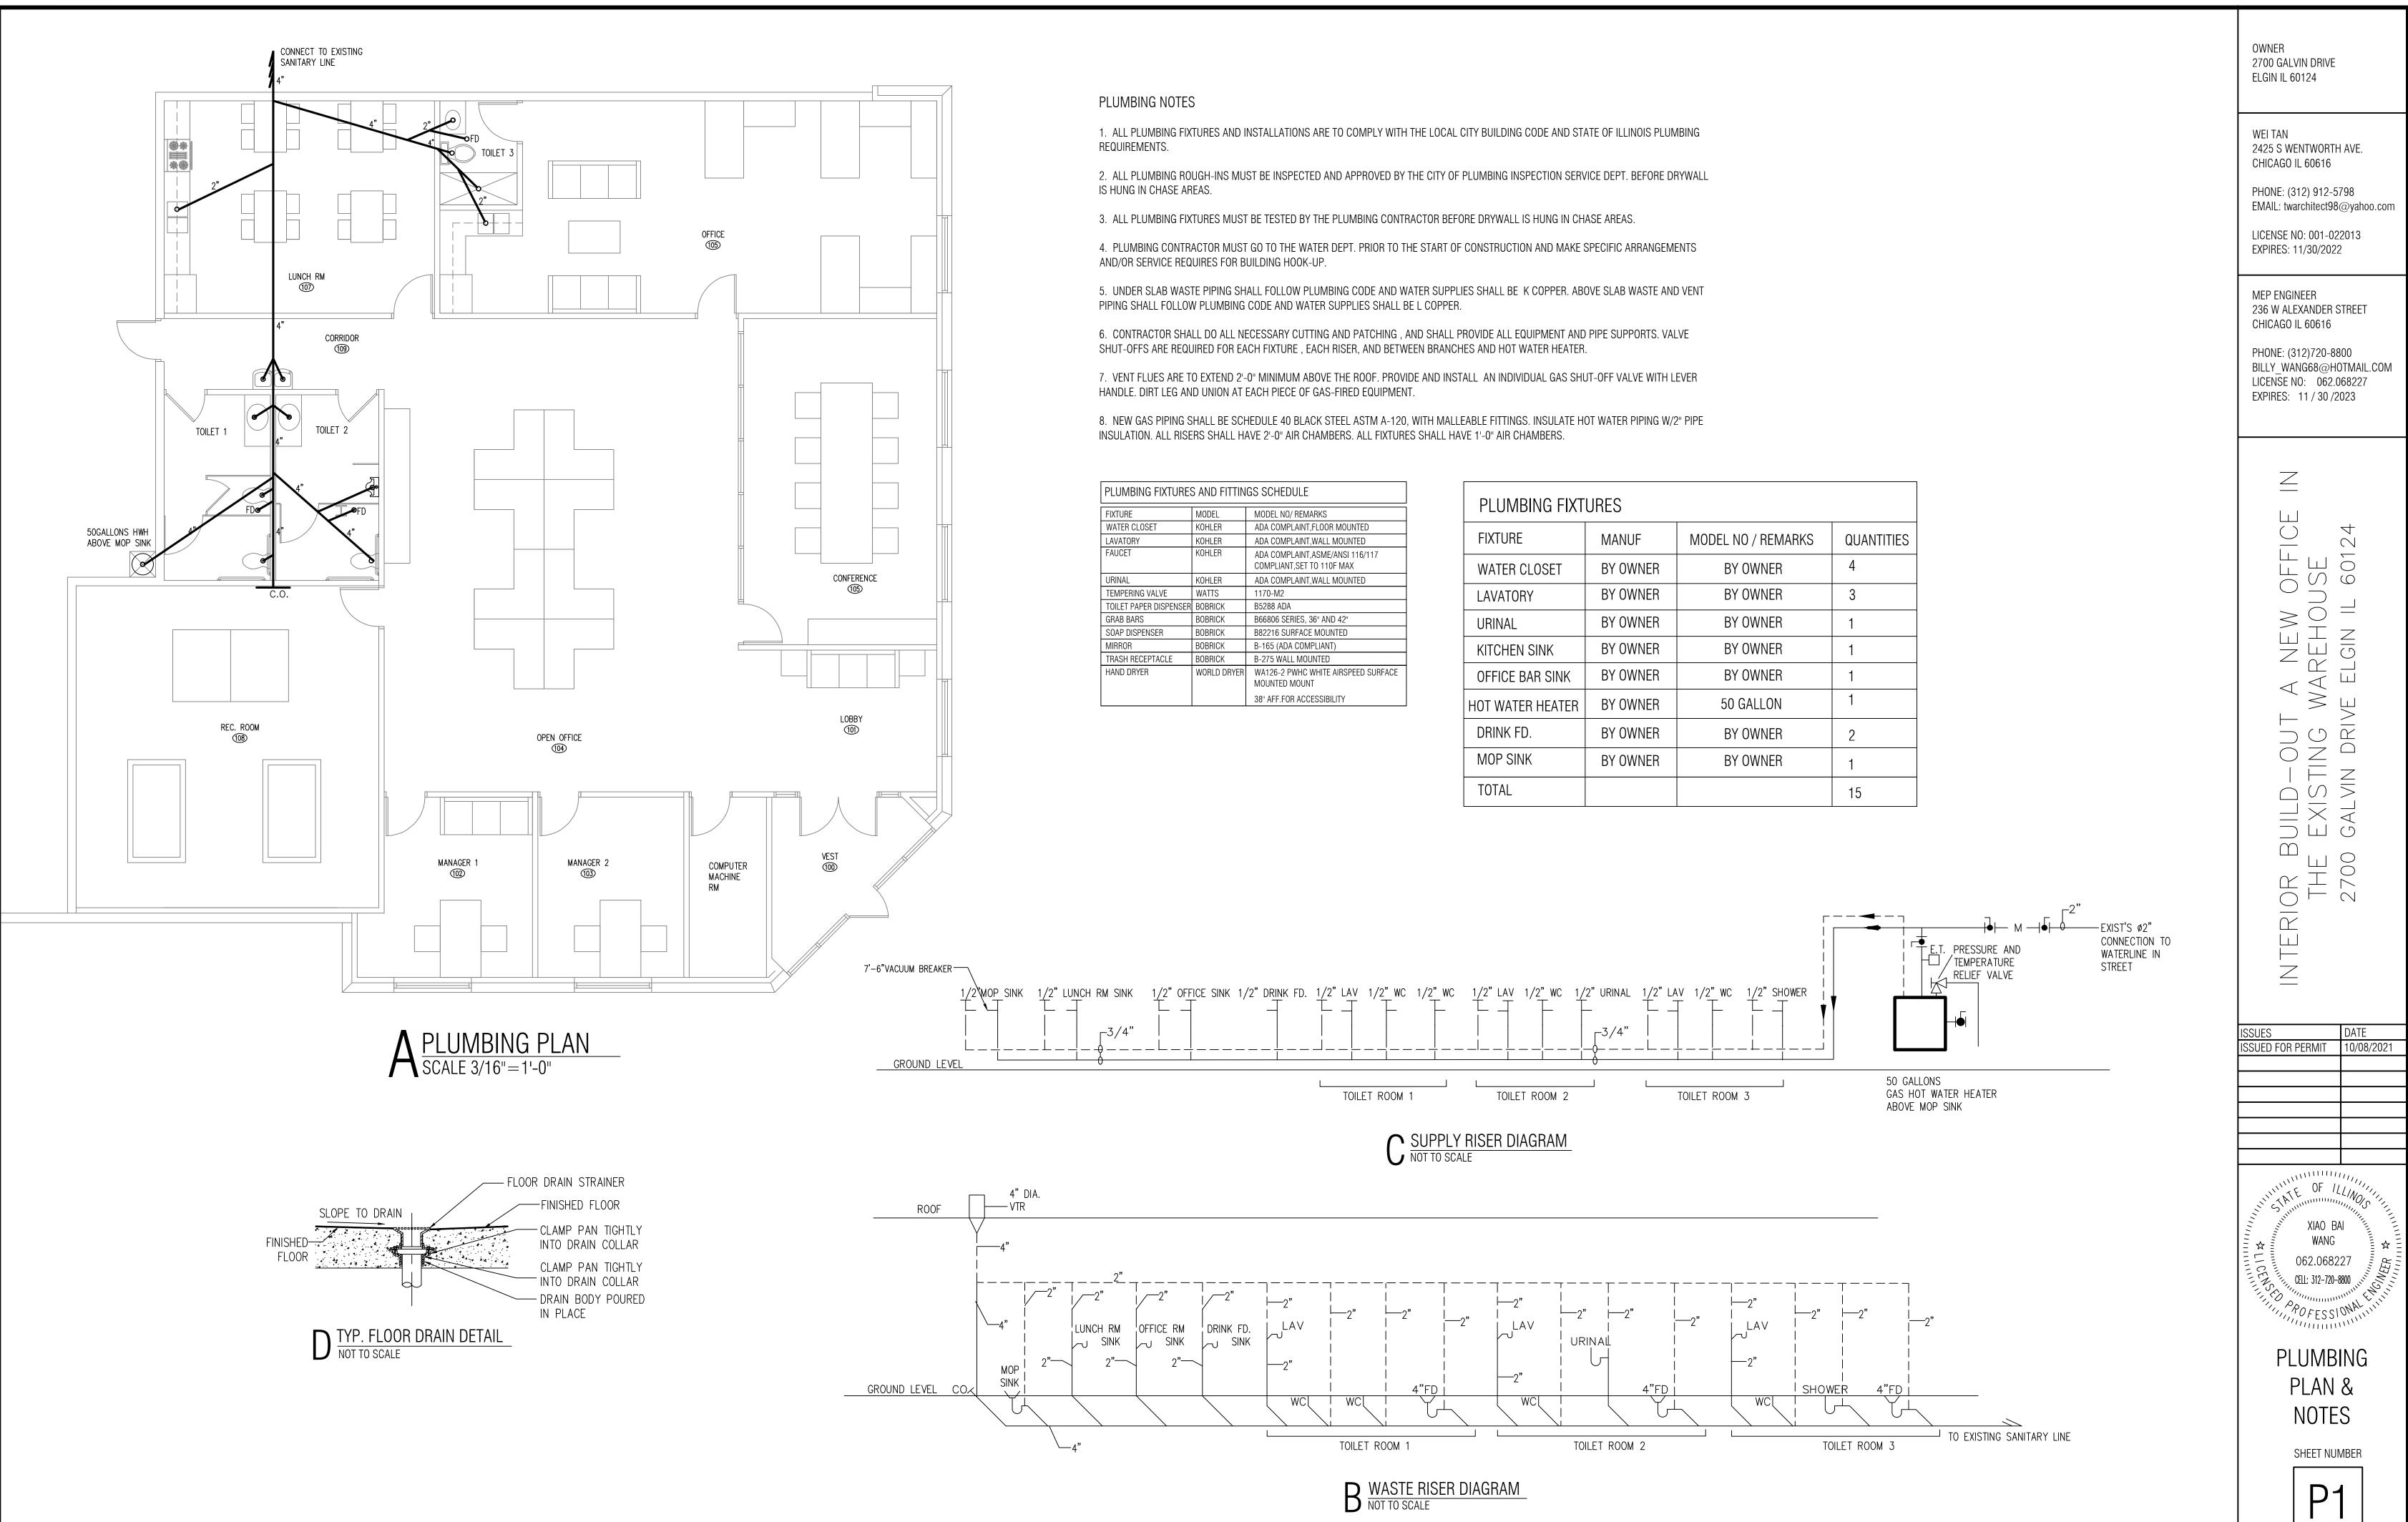

|       |  |  |  |
| 010    | TOILET 1        | 120                | NR                 | 140        |                    |                 |       |  |  |  |
| 011    | TOILET 2        | 116                | NR                 | 140        |                    |                 |       |  |  |  |
| 012    | TOILET 3        | 48                 | NR                 | 70         | 50                 |                 |       |  |  |  |
| 013    | COMPUTER RM     | 84                 | 25                 |            | 100                | 33              |       |  |  |  |
|        | TOTAL           | 3960               | 398                | 592        | 3500               | 1155            | 20    |  |  |  |

POUNDS(PSIG) SHALL BE SCHEDULE 40 BLACK PIPE WITH STANDARD WELLED FITTINGS.





| PLUMBING FIXTURES AND FITTINGS SCHEDULE |             |                                                              |  |  |  |  |  |  |
|-----------------------------------------|-------------|--------------------------------------------------------------|--|--|--|--|--|--|
| FIXTURE                                 | MODEL       | MODEL NO/ REMARKS                                            |  |  |  |  |  |  |
| WATER CLOSET                            | KOHLER      | ADA COMPLAINT, FLOOR MOUNTED                                 |  |  |  |  |  |  |
| LAVATORY                                | KOHLER      | ADA COMPLAINT, WALL MOUNTED                                  |  |  |  |  |  |  |
| FAUCET                                  | KOHLER      | ADA COMPLAINT,ASME/ANSI 116/117<br>COMPLIAN