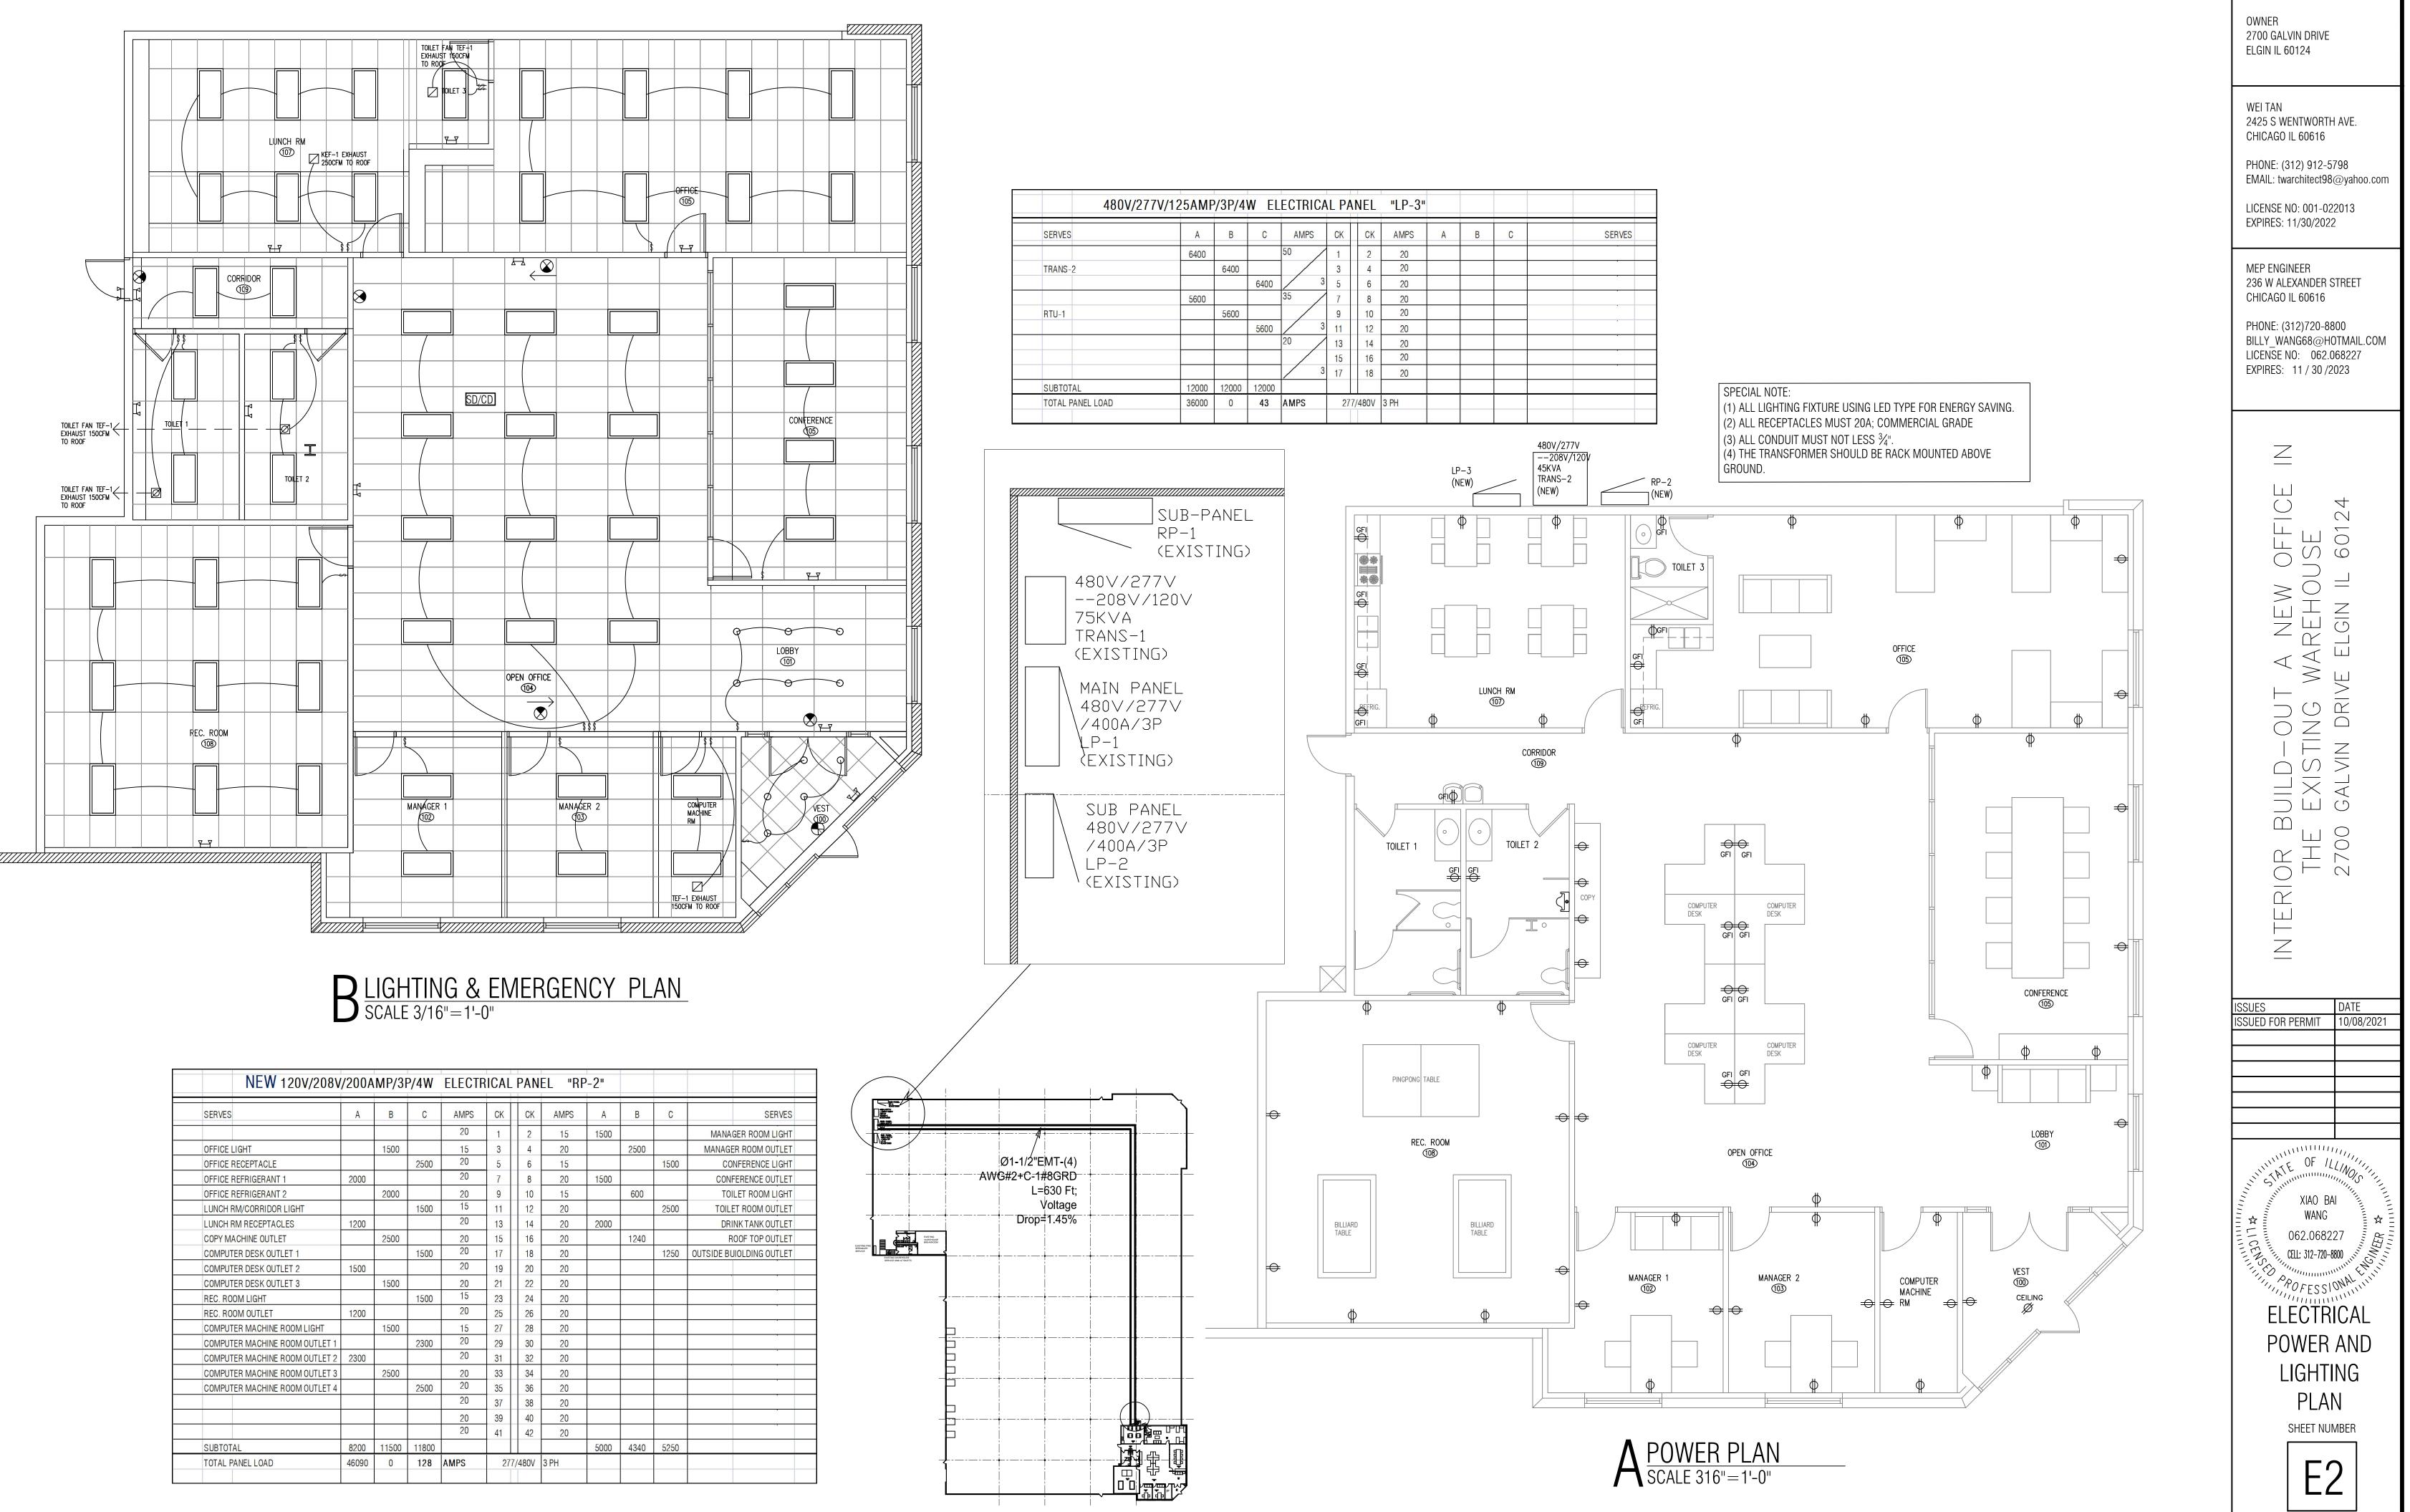

## GENERAL ELECTRICAL NOTE:

ELECTRICAL WORK TO BE PERFORMED ON A 'DESIGN BUILD BASIS'.

THE CONTRACTOR SHALL BE RESPONSIBLE FOR THE COMPLETE FOLLOWING THE DESIGN, ENGINEERING AND INSTALLATION OF THE ELECTRICAL SYSTEMS AND EQUIPMENT AND SHALL WARRANTY TO THE OWNER THAT SUCH WORK SHALL ADEQUATELY MEET THE NEEDS AND THE REQUIREMENTS OF THE OWNER AND OF THE PROJECT AS PLANNED AND ITS INTENDED USES AS WELL AS COMPLY COMPLETELY WITH ALL APPLICABLE CODES, ORDINANCES, AND GOVERNING **REGULATIONS. IN NO WAY SHALL A DESIGN** BUILD ARRANGEMENT LIMIT THE **RESPONSIBILITY OF THE CONTRACTOR TO** COMPLETE HIS OR HER OBLIGATIONS TO MEET SUCH NEEDS AND REQUIREMENTS.

GENERAL CONTRACTOR SHALL REVIEW LOCATION OF ALL LIGHTING FIXTURES, FANS, AND OUTLETS IN FIELD WITH ELECTRICAL CONTRACTOR PRIOR TO ANY WORK.

DUE TO THIS IS EXISTING BUILDING, THERE ARE MANY RE-MODLATION IN THE OLD ELECTRICAL SYSTEM; THE ELECTRICAL CONTRACTOR IS RESPONSES TO VERY THE ELECTRICAL WIRING SYSTEM AND MAKE A NECESSARY CORRECTION AFTER NOTIFY THE OWNER/ENGINEER.