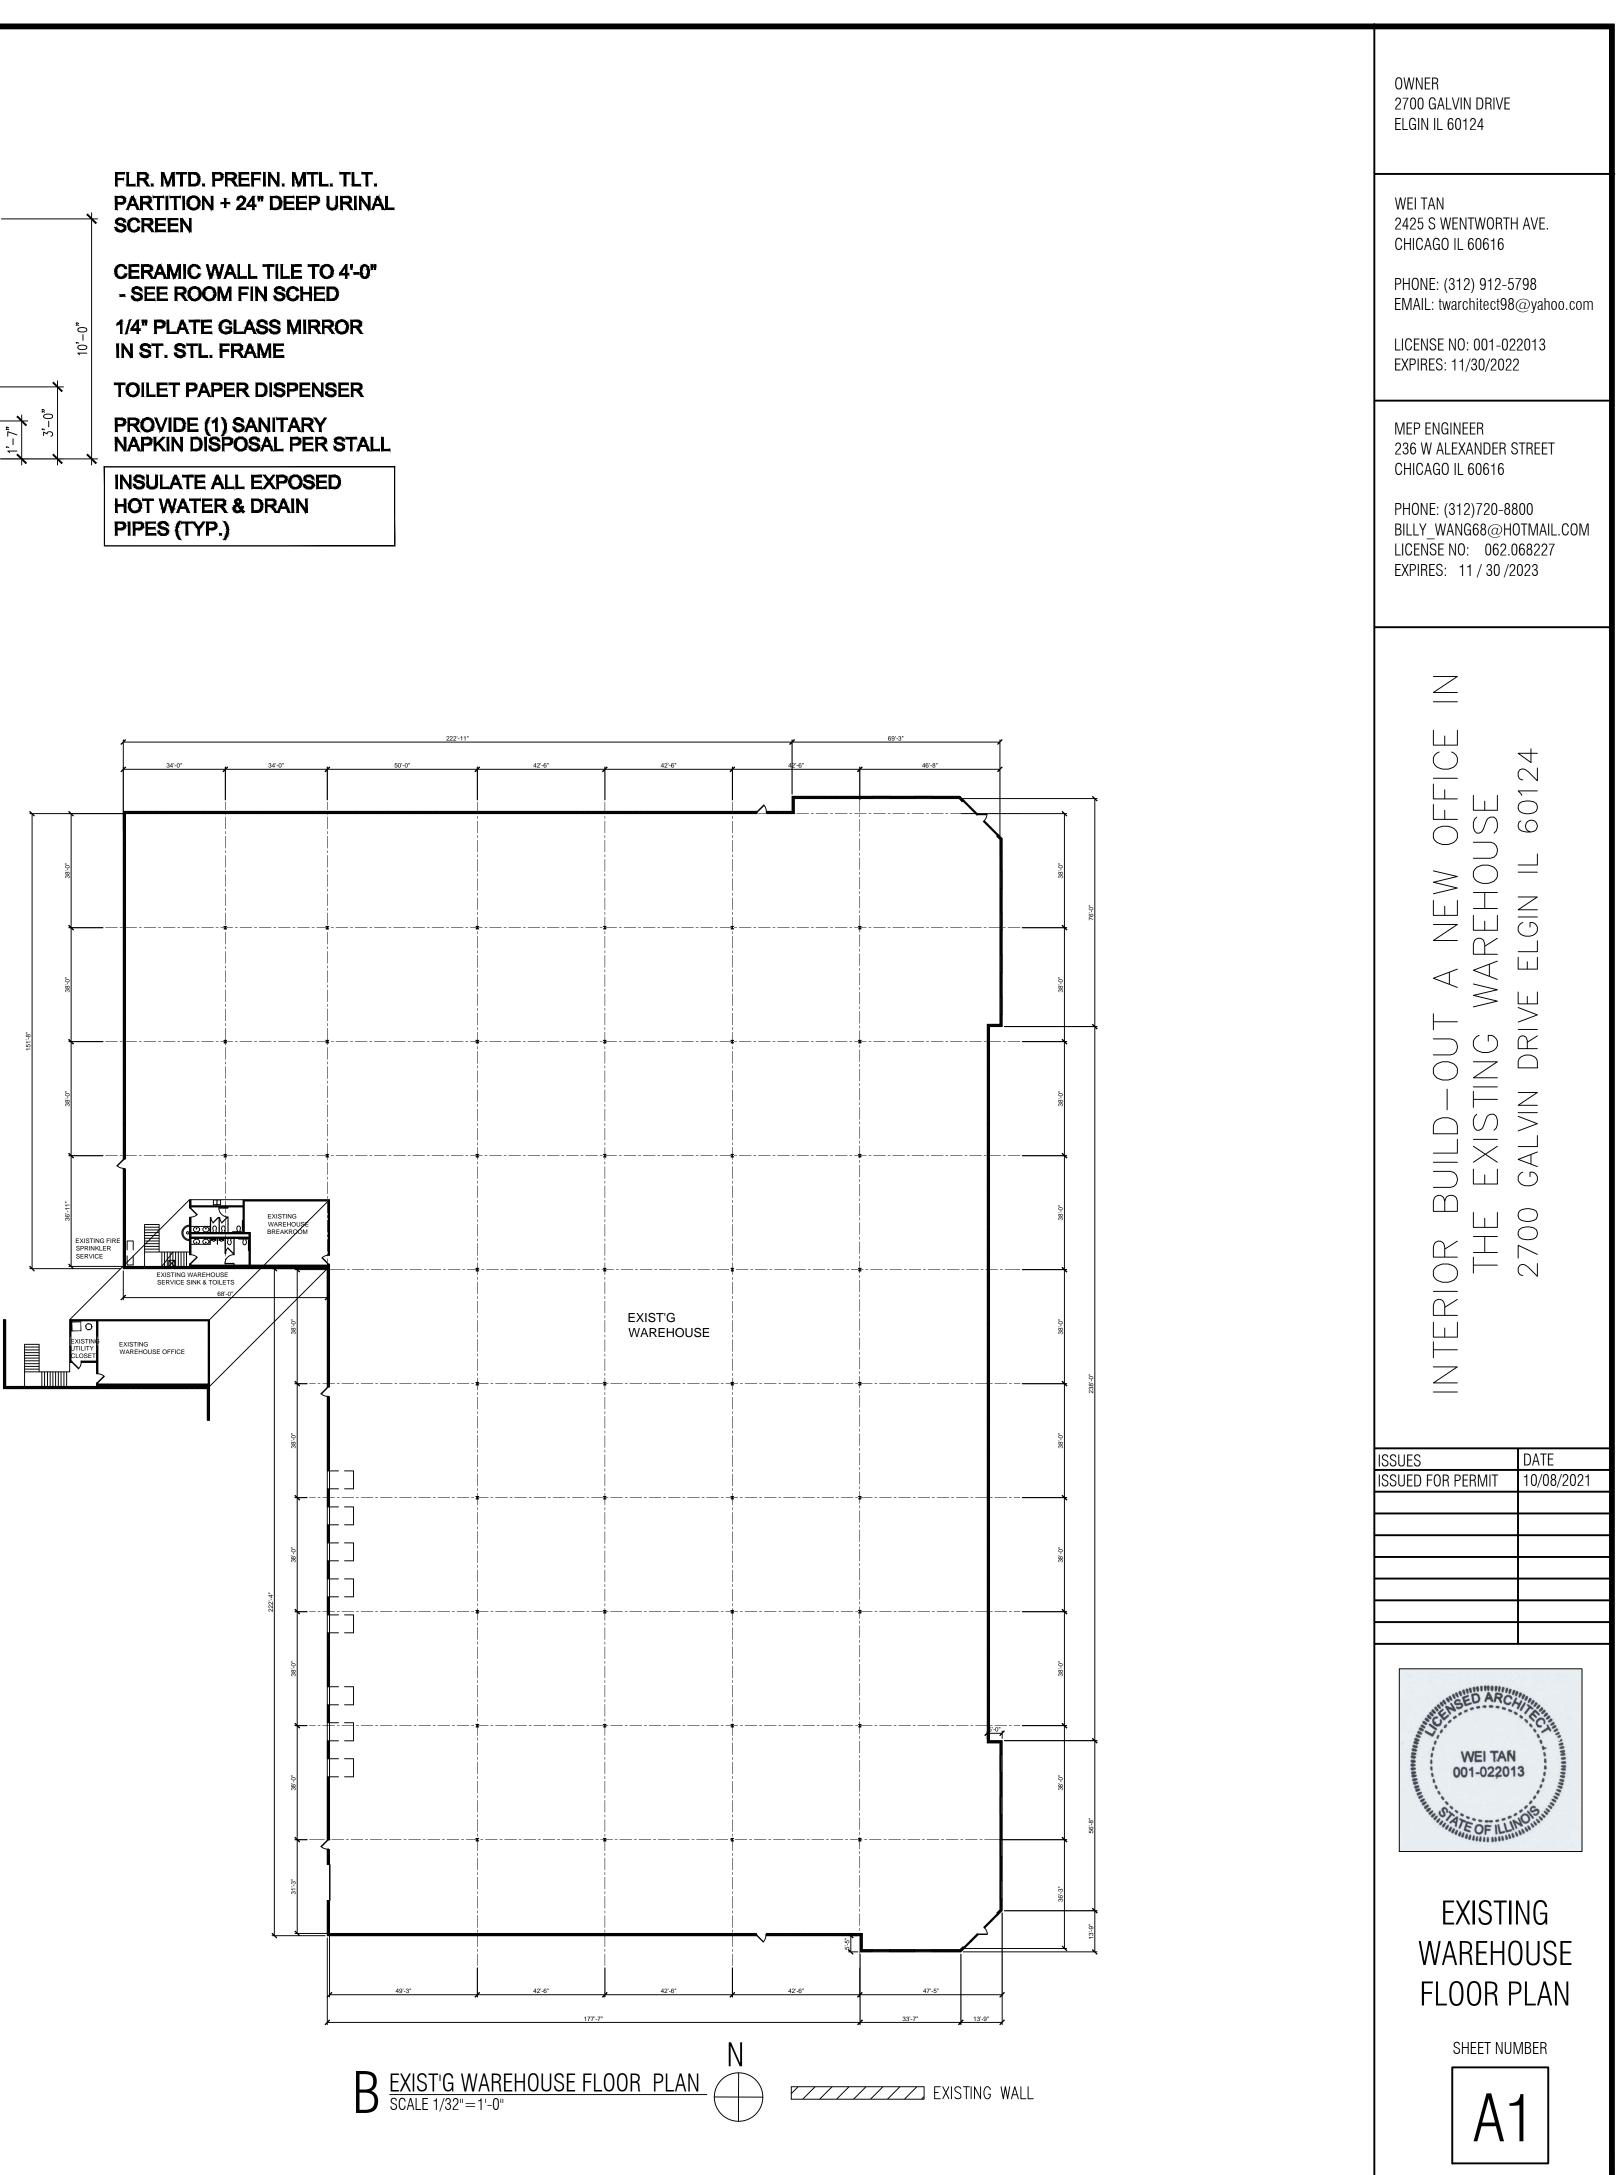

# INTERIOR BUILD-OUT A NEW OFFICE IN THE EXISTING WAREHOUSE PERMIT SUBMITTAL 2700 GALVIN DRIVE ELGIN IL 60124

|     | PROJECT DATA                |                          |          |  |  |  |  |  |  |
|-----|-----------------------------|--------------------------|----------|--|--|--|--|--|--|
| F   | USE GROUP CLASSIFICATION    | F-2                      |          |  |  |  |  |  |  |
| AND | CONSTRUCTION TYPE           | I-B                      |          |  |  |  |  |  |  |
|     | TOTAL FLOOR AREA            | 90900SF                  |          |  |  |  |  |  |  |
|     | EXIT ACCESS TRAVEL DISTANCE | 184 FT MAXIMUM           |          |  |  |  |  |  |  |
|     | AUTOMATIC SPRINKLERS        | YES                      |          |  |  |  |  |  |  |
|     | NEW OFFICE FLOOR AREA       | 4088 / 200= 20 OCCUPANTS |          |  |  |  |  |  |  |
|     | WAREHOUSE FLOOR AREA        | 86668/500= 173 OCCUPANTS |          |  |  |  |  |  |  |
|     | TOTAL OCCUPANT LOADS        | 193 OCCUPANTS            |          |  |  |  |  |  |  |
|     | MAXIMUM HEIGHT              | 1 STORY                  |          |  |  |  |  |  |  |
|     | REQUIRED NUMBER OF EXITS:   | 5                        | ACTUAL 7 |  |  |  |  |  |  |
|     | MINIMUM CORRIDOR WIDTH      | 48"                      |          |  |  |  |  |  |  |